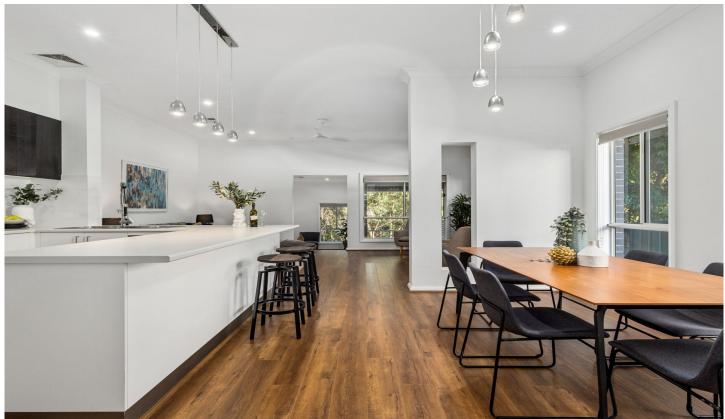

## 118B Novara Crescent Jannali NSW

Modern | 3 Living areas | Great Location | Built 2019

Potential Rental return of \$1300 - \$1400 per week

Stunning near-new duplex, this modern property boasts 4 spacious bedrooms and 2 stylish bathrooms plus an additional WC, offering ample living space for you and your family. With a beautiful peaceful rear northeast aspect, you'll enjoy privacy and tranquility in a secure and quiet environment.

Inside, you'll find stunning fixtures and finishes that create a contemporary and comfortable living space. The ducted air conditioning will keep you comfortable throughout the year, while the garage provides convenient parking and storage space.