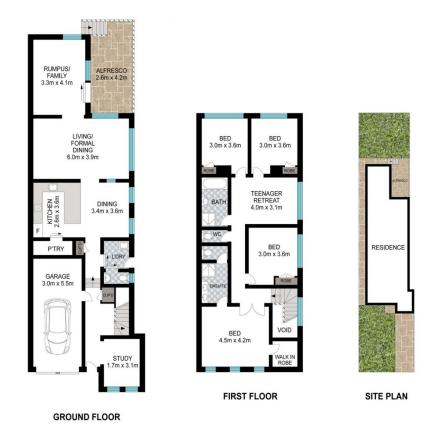

Scale in metres. Indicative only. Dimensions are approximate. All information contained herein is gathered from sources we believe to be reliable. However, we cannot guarantee its accuracy and interested persons should rely on their own enquiries.

INT: 220 m<sup>2</sup>

118B Novara Crescent, Jannali