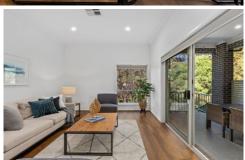

## 118B Novara Crescent Jannali NSW

Modern | 3 Living areas | Great Location | Built 2019

Potential Rental return of \$1300 - \$1400 per week

Stunning near-new duplex, this modern property boasts 4 spacious bedrooms and 2 stylish bathrooms plus an additional WC, offering ample living space for you and your family. With a beautiful peaceful rear northeast aspect, you'll enjoy privacy and tranquility in a secure and quiet environment.

Inside, you'll find stunning fixtures and finishes that create a contemporary and comfortable living space. The ducted air conditioning will keep you comfortable throughout the year, while the garage provides convenient parking and storage space.