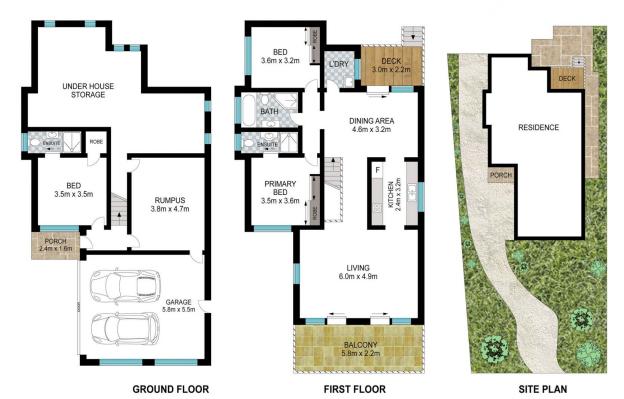

## **Key Features**

- 3 Bedrooms: Cozy retreats with brand-new carpeting for warmth and comfort.
- Living & Lounge Areas: Sleek laminate flooring, enhanced with expansive district views from the balcony and lounge room.
- Master Bedroom and second bedroom: Peaceful sanctuary with an ensuite.
- Structure: Detached, double brick house on a strata title.
- Parking: Double garage with internal access, plus additional off-street parking.

3 🔄 3 🚍

**Price:** \$1,500,000

View: https://www.singerresidential.com.au/7973483

Joshua Singer 02 9528 8738

Joel Bethell 02 9528 8738

0 1 2 3 4 5

INT: 214 m<sup>2</sup> EXT: 26 m<sup>2</sup>

Scale in metres. Indicative only. Dimensions are approximate. All information contained herein is gathered from sources we believe to be reliable. However, we cannot guarantee its accuracy and interested persons should rely on their own enquiries.