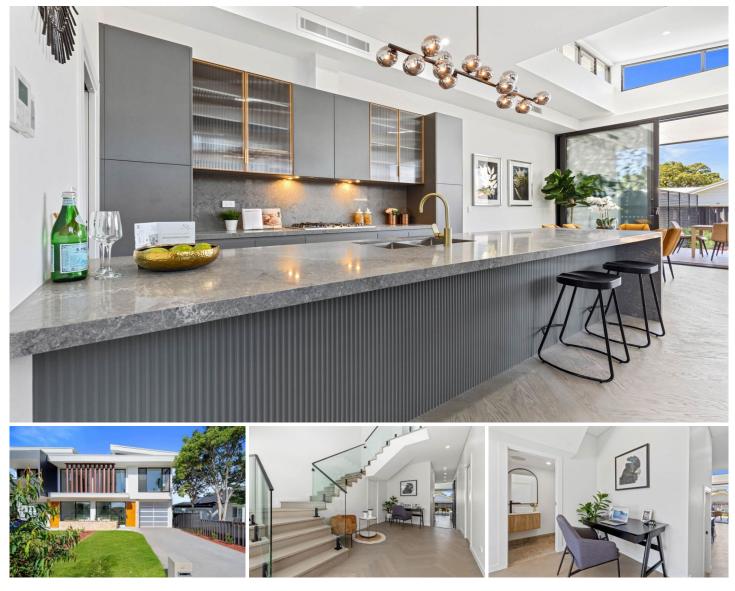

## 86 Acacia Road Kirrawee NSW

This brand-new duplex offers three spacious bedrooms, two modern bathrooms, and an expansive open-plan living area that seamlessly blends style and comfort. Luxury fixtures and fittings throughout, along with ducted air conditioning and raised ceilings, elevate the ambiance, ensuring a lavish lifestyle. Nestled in a prime location, this exquisite home is your haven of elegance and convenience. Welcome to your dream home where every detail is a testament to quality and luxury.

## **Key Features**

- Ducted Airconditioning
- Open-plan living and dining area
- Outdoor kitchen and alfresco dining
- Low Maintenance living
- Prime location