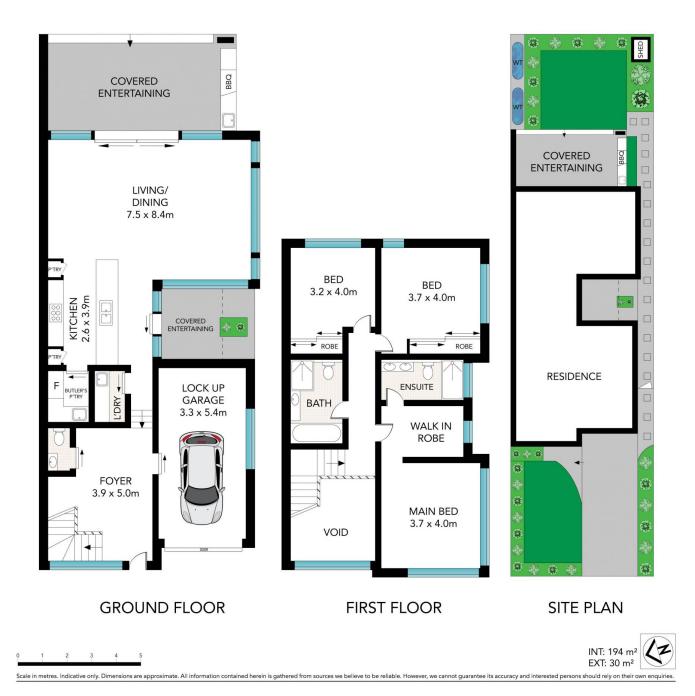

## 86 Acacia Road Kirrawee NSW

This brand-new duplex offers three spacious bedrooms, two modern bathrooms, and an expansive open-plan living area that seamlessly blends style and comfort. Luxury fixtures and fittings throughout, along with ducted air conditioning and raised ceilings, elevate the ambiance, ensuring a lavish lifestyle. Nestled in a prime location, this exquisite home is your haven of elegance and convenience. Welcome to your dream home where every detail is a testament to quality and luxury.

## 3 🛤 2 🏪 3 🚘

| Price     | : \$ 1,695,000                                     |
|-----------|----------------------------------------------------|
| Land Size | : 294 sqm                                          |
| View      | : https://www.singerresidential.com.au/79465<br>48 |
|           |                                                    |