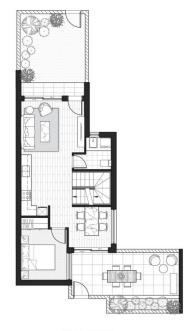

## 3 📭 2 🖺 2 😭

Land Size: 183 sqm

View : https://www.singerresidential.com.au/79298

//

Trisha Singer 0405143152

BASEMENT

GROUND FLOOR

FIRST FLOOR

## Unit 3

Bedroom 3 Bathroom 2.5 Car Space 2

| Unit | Basement | External<br>Area | Internal<br>Area | Total   |
|------|----------|------------------|------------------|---------|
| 3    | 51 sqm   | 38 sqm           | 94 sqm           | 183 sqm |

Scale 1:100 @A3

Note: Balconies and external area viary throughout Unit Types. Untility specified refer to internal layout only. Balcony size and type are to be distribed by agent. All information and images are intended as a general introduction to the project only, and do not form an offer, guarantee or contract. All individual unit specifications are to be provided during contract of sales.