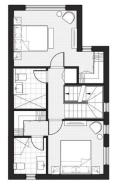

## 3 📭 2 🖺 2 😭

Land Size: 183 sqm

View : https://www.singerresidential.com.au/79298

//

Trisha Singer 0405143152

BASEMENT

GROUND FLOOR

FIRST FLOOR

## Unit 3

Bedroom 3 Bathroom 2.5 Car Space 2

| Unit | Basement | External<br>Area | Internal<br>Area | Total   |
|------|----------|------------------|------------------|---------|
| 3    | 51 sqm   | 38 sqm           | 94 sqm           | 183 sqm |

Scale 1:100 @A3

Note: Balconies and external area viary throughout Unit Types. Untility specified refer to internal layout only. Balcony size and type are to be distribed by agent. All information and images are intended as a general introduction to the project only, and do not form an offer, guarantee or contract. All individual unit specifications are to be provided during contract of sales.