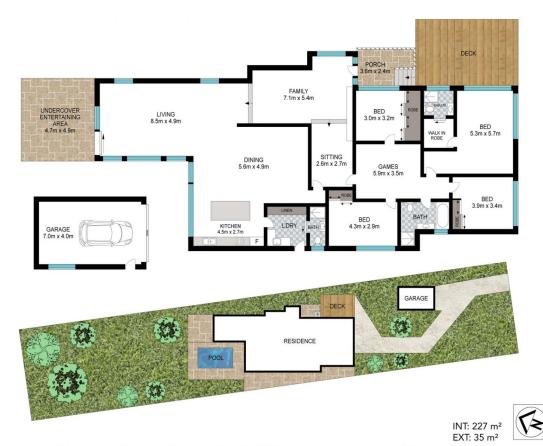

Spanning across 1194 sqm of usable land, this property offers an unparalleled lifestyle experience.

A Mediterranean-style pool and deck area, evoking the allure of European beach resorts, this property provides a tranquil oasis for relaxation and entertainment.

Expansive outdoor living spaces and a huge backyard, meticulously designed for hosting gatherings or enjoying peaceful moments in a picturesque setting.

## 4 🕮 3 🚆 4 😭

Price : Contact Agent Land Size : 1194 sqm

View: https://www.singerresidential.com.au/79205

83

Joshua Singer 02 9528 8738

Joel Bethell 02 9528 8738

Scale in metres. Indicative only. Dimensions are approximate. All information contained herein is gathered from sources we believe to be reliable. However, we cannot guarantee its accuracy and interested persons should rely on their own enquiries.