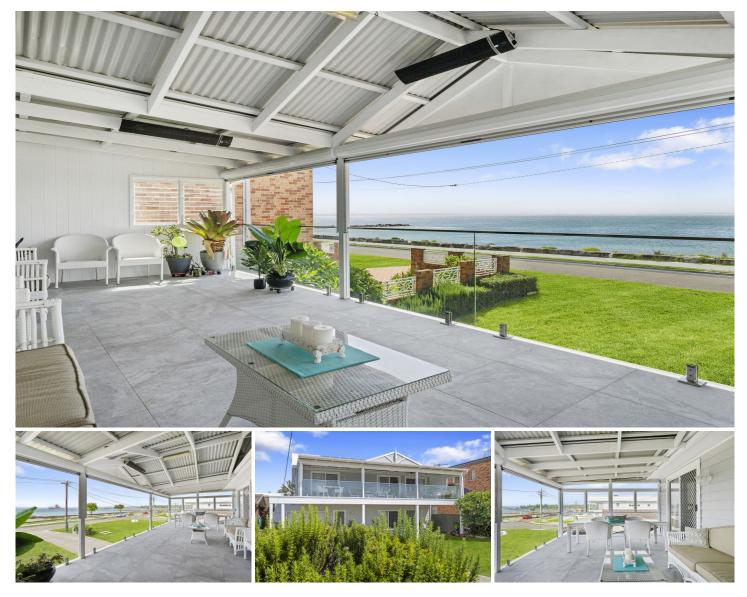

## **178 Prince Charles Parade Kurnell NSW**

Embrace the ultimate beachfront lifestyle in this stunning family home, perfectly positioned to offer breathtaking bay views and sunlit spaces. Enjoy ever changing views from dolphins, sailing boats & sunsets through to gorgeous night lights through to the city. This casually elegant cottage-style residence provides a seamless blend of indoor and outdoor living, ideal for those who love to entertain or simply soak up the tranquil beach atmosphere.

Key Features:

- Expansive entertainer's terrace with panoramic views over Silver Beach and City views out to Port Botany

- Flexible, sun-drenched layout across two levels, catering to large families or dual living.

- Four spacious bedrooms, three with built-ins,
- Spa bath in Master bathroom

| Building Size | : 164 sqm    |
|---------------|--------------|
| Land Size     | : 613 sqm    |
| View          | : https://wv |