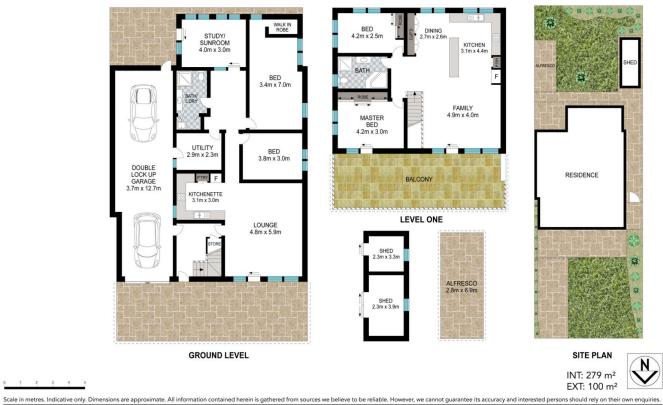

- Four spacious bedrooms, three with built-ins,
- Spa bath in Master bathroom

| Building Size | : 164 sqm    |
|---------------|--------------|
| Land Size     | : 613 sqm    |
| View          | : https://wv |