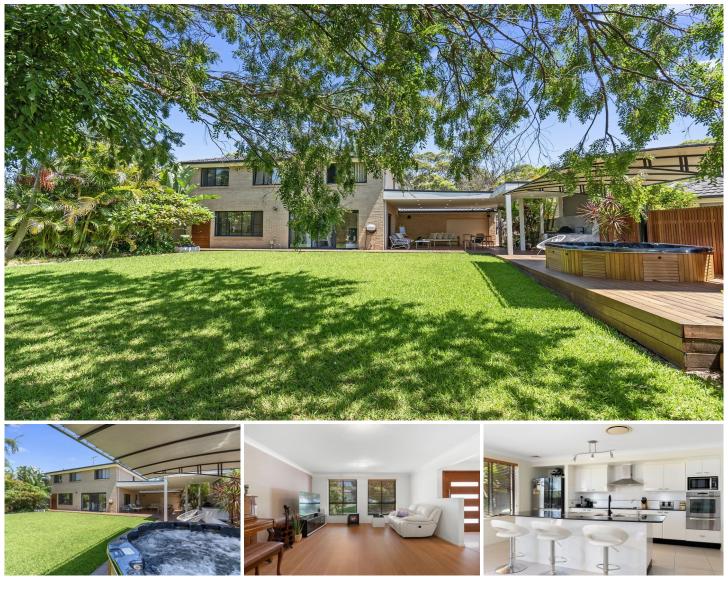

## 27 Throsby Close Barden Ridge NSW

\$1450 per Week or \$1500 per week with gardens and Spa, completely maintained.

Discover your dream family oasis in a tranquil cul-de-sac, with this as-new, grand 4-bedroom, double-storey residence.

Perfect for the discerning family, it features a formal entry, north-facing living spaces, and a state-of-the-art kitchen with stainless steel appliances and granite island.

Enjoy expansive indoor-outdoor living with a family room, al fresco BBQ area, and a landscaped backyard with a spa.

The master suite boasts a WIR and ensuite, plus three more bedrooms with BIRs.

Key Features: include a downstairs sports bar, double