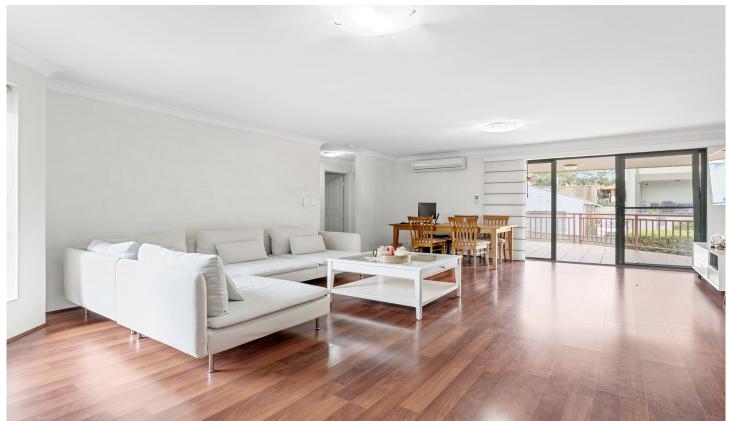

## 22/331-335 President Avenue Gymea NSW

Note: Access via Chapman Street.

Situated on the first floor of a well-maintained complex this apartment is the perfect combination of low maintenance living and ultimate convenience.

Positioned at the rear of the complex away from the main road, the property features an open plan kitchen/living and dining area flowing out to a large sunny balcony ideal for entertaining.

## Key features:

- No common walls
- Two bedrooms, both with built in robes and plantation shutters
- Spacious open plan living/dining area with A/C and floating floorboards

2 📭 1 🔓 1 😭

**Price** : \$ 760,000 **Land Size** : 96 sqm