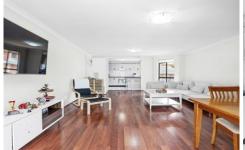

Positioned at the rear of the complex away from the main road, the property features an open plan kitchen/living and dining area flowing out to a large sunny balcony ideal for entertaining.

## Key features:

- No common walls
- Two bedrooms, both with built in robes and plantation shutters
- Spacious open plan living/dining area with A/C and floating floorboards

2 📭 1 🔓 1 😭

**Price** : \$ 760,000 **Land Size** : 96 sqm