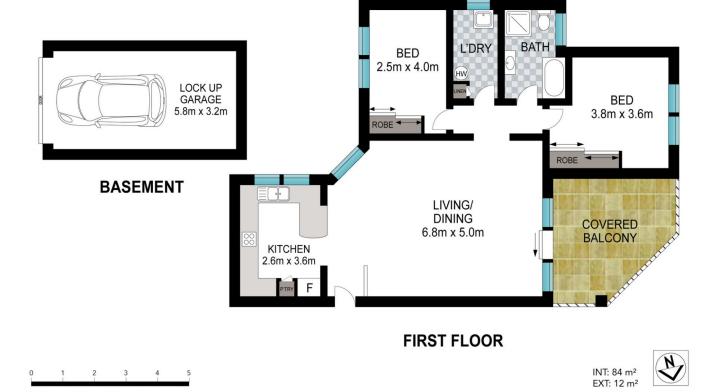

## 22/331-335 President Avenue Gymea NSW

Note: Access via Chapman Street.

Situated on the first floor of a well-maintained complex this apartment is the perfect combination of low maintenance living and ultimate convenience.

Positioned at the rear of the complex away from the main road, the property features an open plan kitchen/living and dining area flowing out to a large sunny balcony ideal for entertaining.

## Key features:

- No common walls
- Two bedrooms, both with built in robes and plantation shutters
- Spacious open plan living/dining area with A/C and floating floorboards

2 📭 1 🔓 1 😭

**Price** : \$ 760,000 **Land Size** : 96 sqm