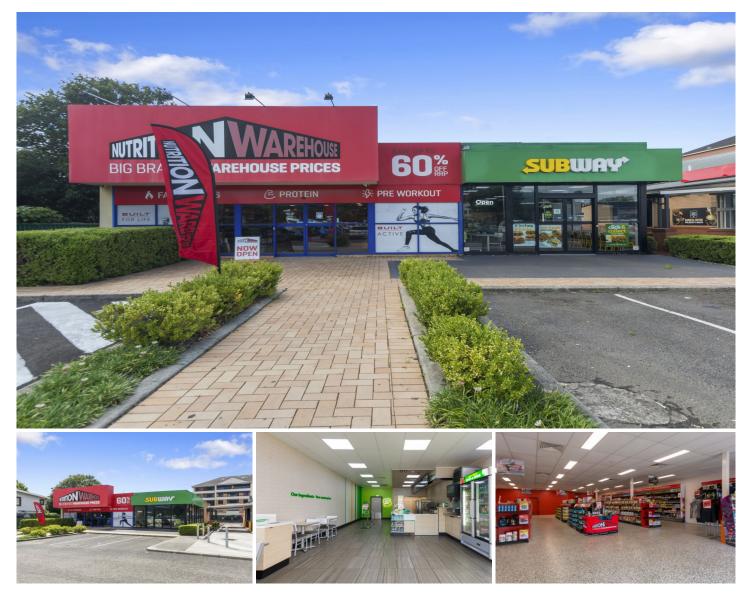

## 6/210 Princes Highway Fairy Meadow NSW

landholding in the bustling suburb of Fairy Meadow, NSW. This premier commercial premises boasts an enviable location with established tenants including Subway and Nutrition Warehouse, ensuring steady rental income.

Key Features:

Prime Location: Situated in the heart of Fairy Meadow, NSW, this property enjoys proximity to the freeway, making it easily accessible for both customers and deliveries.

Close to Wollongong Beaches: Embrace the coastal lifestyle with the convenience of being just a stone's throw away from the picturesque Wollongong beaches, attracting a steady flow of locals and tourists alike.

## Strong Rental Return:

Price Building Size : 323.5 sqm Land Size View

- : \$ 2,050,000
- : 1028 sqm
  - : https://www.singerresidential.com.au/79 09145

Joshua Singer 02 9528 8738

https://www.singerresidential.com.au