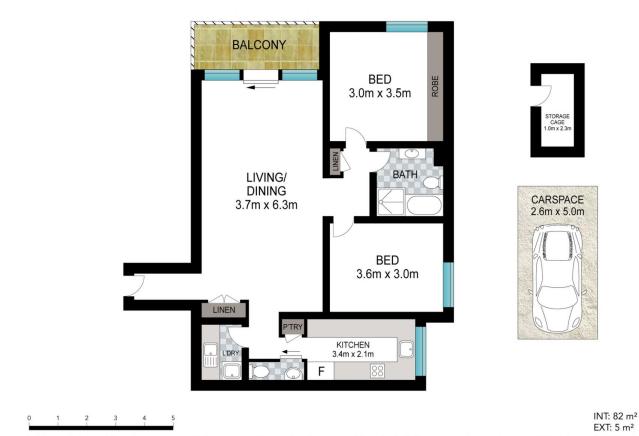

2 📭 1 🖺 1 🖨

Building Size: 101 sqm

View : https://www.singerresidential.com.au/78

68204

Joshua Singer 02 9528 8738

Joel Bethell 02 9528 8738

Scenic Views: Relish breathtaking views of the CBD skyline

Scale in metres. Indicative only. Dimensions are approximate. All information contained herein is gathered from sources we believe to be reliable. However, we cannot guarantee its accuracy and interested persons should rely on their own enquiries.