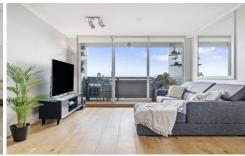

## **Key Features**

- Fully integrated Dishwasher
- Fully renovated kitchen with natural light
- New flooring
- Indoor heated pool with sauna
- Outdoor pool and BBQ areas
- 10 min drive to Cronulla beach and waterways
- North-East facing