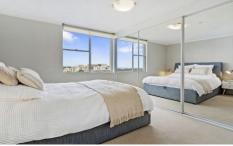

## **Key Features**

- Fully integrated Dishwasher
- Fully renovated kitchen with natural light
- New flooring
- Indoor heated pool with sauna
- Outdoor pool and BBQ areas
- 10 min drive to Cronulla beach and waterways
- North-East facing