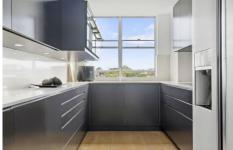

## **Key Features**

- Fully integrated Dishwasher
- Fully renovated kitchen with natural light
- New flooring
- Indoor heated pool with sauna
- Outdoor pool and BBQ areas
- 10 min drive to Cronulla beach and waterways
- North-East facing