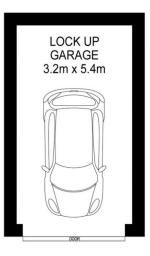

- Combined lounge & dining room flows onto balcony overlooking gardens
- Kitchen, with newly renovated butler's pantry
- Stylishly renovated bathroom with shower over bath
- Split system air conditioning
- 2 generous bedrooms both with built in robes & ceiling fans
- Only 1 common wall
- Pet friendly complex
- Lock up garage with internal access from basement