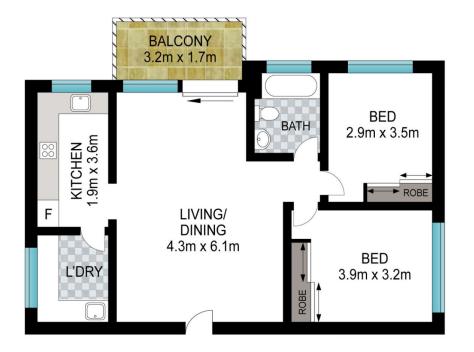

- Combined lounge & dining room flows onto balcony overlooking gardens
- Kitchen, with newly renovated butler's pantry
- Stylishly renovated bathroom with shower over bath
- Split system air conditioning
- 2 generous bedrooms both with built in robes & ceiling fans
- Only 1 common wall
- Pet friendly complex
- Lock up garage with internal access from basement

## 2 📭 1 🔓 1 😭

**Price:** \$698,000

View: https://www.singerresidential.com.au/7850476

Joel Bethell 02 9528 8738

Joshua Singer 02 9528 8738

0 1 2 3 4 5

INT: 73 m<sup>2</sup> EXT: 6 m<sup>2</sup>

Scale in metres. Indicative only. Dimensions are approximate. All information contained herein is gathered from sources we believe to be reliable. However, we cannot guarantee its accuracy and interested persons should rely on their own enquiries