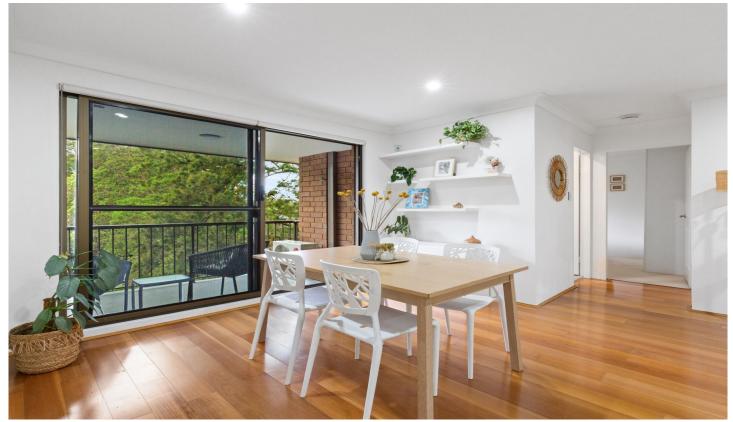

## 20/108-110 Kiora Road Miranda NSW

Centrally located in the heart Miranda, this freshly renovated apartment is perfect for those looking for a relaxed, low maintenance approach to living, with everything needed right on your doorstep. It is peacefully set to the rear of a well-maintained security complex & presents an excellent entry level opportunity or investment.

- Combined lounge & dining room flows onto balcony overlooking gardens
- Kitchen, with newly renovated butler's pantry
- Stylishly renovated bathroom with shower over bath
- Split system air conditioning
- 2 generous bedrooms both with built in robes & ceiling fans
- Only 1 common wall
- Pet friendly complex
- Lock up garage with internal access from basement