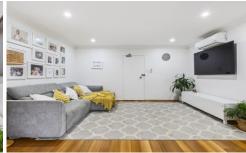

## 20/108-110 Kiora Road Miranda NSW

Centrally located in the heart Miranda, this freshly renovated apartment is perfect for those looking for a relaxed, low maintenance approach to living, with everything needed right on your doorstep. It is peacefully set to the rear of a well-maintained security complex & presents an excellent entry level opportunity or investment.

- Combined lounge & dining room flows onto balcony overlooking gardens
- Kitchen, with newly renovated butler's pantry
- Stylishly renovated bathroom with shower over bath
- Split system air conditioning
- 2 generous bedrooms both with built in robes & ceiling fans
- Only 1 common wall
- Pet friendly complex
- Lock up garage with internal access from basement