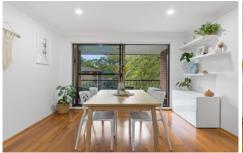

## 20/108-110 Kiora Road Miranda NSW

Centrally located in the heart Miranda, this freshly renovated apartment is perfect for those looking for a relaxed, low maintenance approach to living, with everything needed right on your doorstep. It is peacefully set to the rear of a well-maintained security complex & presents an excellent entry level opportunity or investment.

- Combined lounge & dining room flows onto balcony overlooking gardens
- Kitchen, with newly renovated butler's pantry
- Stylishly renovated bathroom with shower over bath
- Split system air conditioning
- 2 generous bedrooms both with built in robes & ceiling fans
- Only 1 common wall
- Pet friendly complex
- Lock up garage with internal access from basement