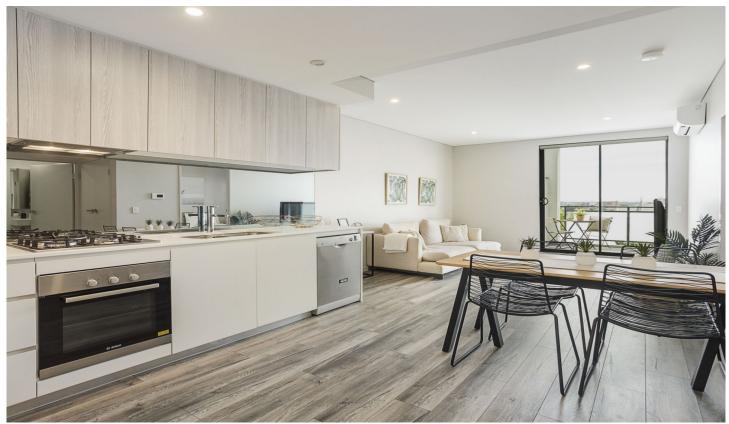

Investor's Dream or First Home Gem! Modern 1-bed apartment rented at \$600/week. Features spacious living, large bedroom, stunning views, and a prime location 2 minutes drive to the burwood station and amenities. Security building with parking. Act fast - this won't last! Contact us for a viewing

## Key Features

- Oversized Bedroom plus study nook : Luxurious space for relaxation.
- Stunning Views: Serene atmosphere from the large

1 🔄 1 🔓 1 😭

Price: Under Contract

View: https://www.singerresidential.com.au/7845755