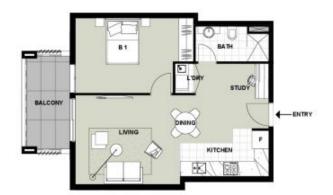

## 402/12-16 Burwood Road Burwood Heights NSW

PLEASE NOTE: The address is 402/12-16 Burwood road Burwood heights. This complex is located on the corner of Burwood Road and Liverpool Road , SUBURB IS : Burwood Heights

Investor's Dream or First Home Gem! Modern 1-bed apartment rented at \$600/week. Features spacious living, large bedroom, stunning views, and a prime location 2 minutes drive to the burwood station and amenities. Security building with parking. Act fast - this won't last! Contact us for a viewing

## Key Features

- Oversized Bedroom plus study nook : Luxurious space for relaxation.
- Stunning Views: Serene atmosphere from the large

1 🔄 1 🔓 1 😭

Price: Under Contract

View: https://www.singerresidential.com.au/7845755

## 12 - 16 BURWOOD ROAD BURWOOD HEIGHTS

|                  | BURWO<br>DOD HE                      | OOD ROAD                             | )                                          |                                                               |                  | APRICO AT |    |
|------------------|--------------------------------------|--------------------------------------|--------------------------------------------|---------------------------------------------------------------|------------------|-----------|----|
| 1 BEDRO          | OOM . 1 B                            | ATHROOM .                            | 1 CARSPACE                                 |                                                               |                  | 86        |    |
| 1<br>2<br>3<br>4 | UNIT<br>A202<br>A302<br>A402<br>A502 | LOT 16<br>LOT 19<br>LOT 22<br>LOT 25 | UNIT AREA<br>INTERNAL<br>EXTERNAL<br>TOTAL | 52.73m <sup>2</sup><br>6.27m <sup>2</sup><br>59m <sup>2</sup> | dress occursives |           | Q, |