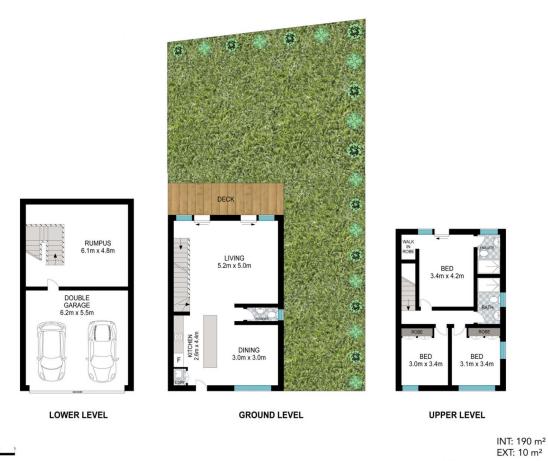

3 🕮 2 🖺 2 🗬

**Building Size**: 323 sqm **Land Size**: 144 sqm

View: https://www.singerresidential.com.au/77

45908

Joshua Singer 02 9528 8738

Joel Bethell 02 9528 8738

Scale in metres. Indicative only. Dimensions are approximate. All information contained herein is gathered from sources we believe to be reliable. However, we cannot guarantee its accuracy and interested persons should rely on their own enquiries.