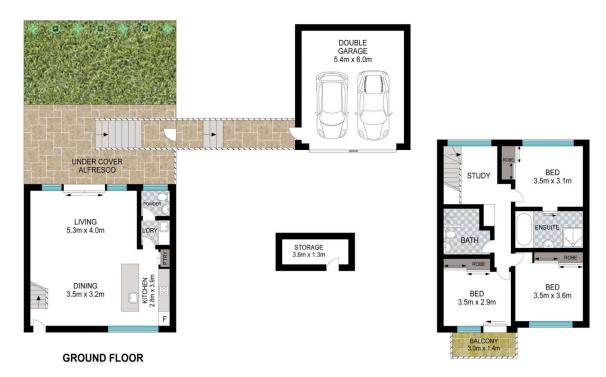

## 3 📭 2 🖺 2 🖨

**Building Size**: 128 sqm **Land Size**: 280 sqm

View: https://www.singerresidential.com.au/77

15579

Joshua Singer 02 9528 8738

Joel Bethell 02 9528 8738

FIRST FLOOR

INT: 125 m<sup>2</sup> EXT: 45 m<sup>2</sup>