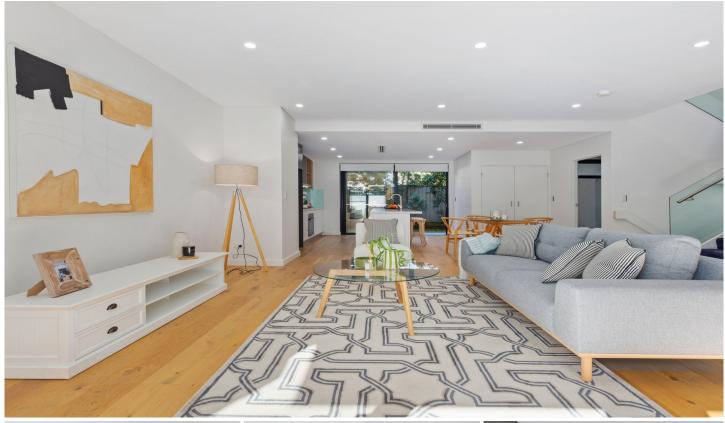

## 6/12-16 Durbar Avenue Kirrawee NSW

This stylish townhouse boasts easy living, security, and convenience. The project offers a four-bedroom townhouse with beautifully manicured gardens all designed by Couvaras Architects.

## Features include:

- Spacious and light-filled open-plan living and dining area
- Chic kitchen with stone benchtops, glass splashbacks and fitted with Miele appliances
- Basement storage
- Double lock up garage internal access

## Floors

- Private paved and grassed courtyard, perfect for entertaining all year round
- Ducted reverse cycle air conditioning and gas-boosted hot

4 🕮 3 🛱 2 😭

Price : \$ 1,345,000 Building Size : 269 sqm Land Size : 269 sqm