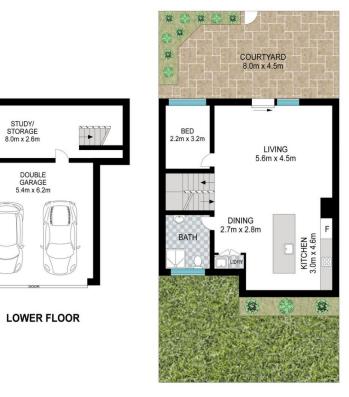

## 6/12-16 Durbar Avenue Kirrawee NSW

This stylish townhouse boasts easy living, security, and convenience. The project offers a four-bedroom townhouse with beautifully manicured gardens all designed by Couvaras Architects.

## Features include:

- Spacious and light-filled open-plan living and dining area
- Chic kitchen with stone benchtops, glass splashbacks and fitted with Miele appliances
- Basement storage
- Double lock up garage internal access

## Floors

- Private paved and grassed courtyard, perfect for entertaining all year round
- Ducted reverse cycle air conditioning and gas-boosted hot

4 🕮 3 🛱 2 😭

Price : \$ 1,345,000 Building Size : 269 sqm Land Size : 269 sqm

View: https://www.singerresidential.com.au/77

11916

Joshua Singer 02 9528 8738

Joel Bethell 02 9528 8738

SECOND FLOOR

FIRST FLOOR

INT: 210 m<sup>2</sup> EXT: 35 m<sup>2</sup>

Scale in metres. Indicative only. Dimensions are approximate. All information contained herein is gathered from sources we believe to be reliable. However, we cannot guarantee its accuracy and interested persons should rely on their own enquiries.