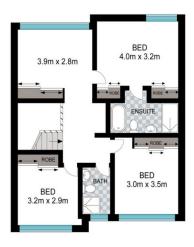

## 6/12-16 Durbar Avenue Kirrawee NSW

This stylish townhouse boasts easy living, security, and convenience. The project offers a four-bedroom townhouse with beautifully manicured gardens all designed by Couvaras Architects.

## Features include:

- Spacious and light-filled open-plan living and dining area
- Chic kitchen with stone benchtops, glass splashbacks and fitted with Miele appliances
- Basement storage
- Double lock up garage internal access

View: https://www.singerresidential.com.au/77

11916

Joshua Singer 02 9528 8738

Joel Bethell 02 9528 8738

SECOND FLOOR

FIRST FLOOR

INT: 210 m<sup>2</sup> EXT: 35 m<sup>2</sup>

Scale in metres. Indicative only. Dimensions are approximate. All information contained herein is gathered from sources we believe to be reliable. However, we cannot guarantee its accuracy and interested persons should rely on their own enquiries.