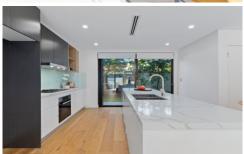

## Features include:

- Spacious and light-filled open-plan living and dining area
- Chic kitchen with stone benchtops, glass splashbacks and fitted with Miele appliances
- Basement storage
- Double lock up garage internal access