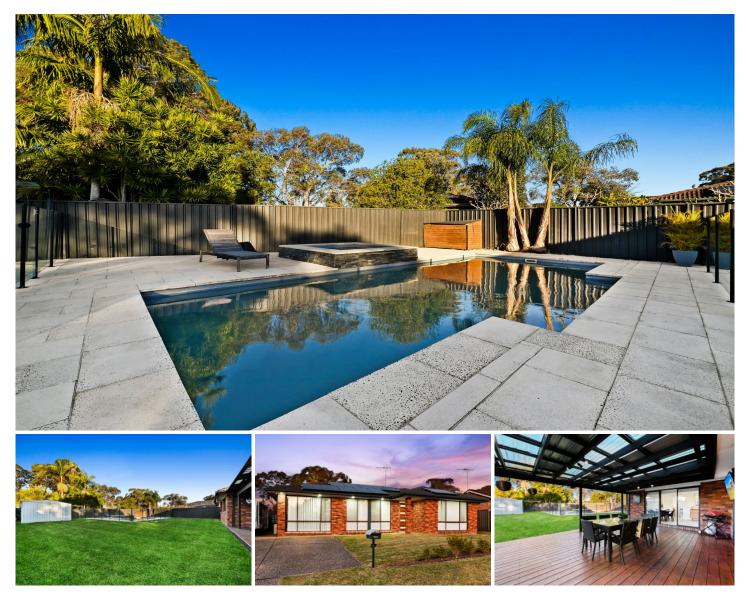

## 233 Old Illawarra Road Barden Ridge NSW

Featuring multiple living areas and boasting a fully renovated bathroom and kitchen, you simply must inspect this stunning home.

\* Formal Lounge with built-in heating and air-conditioning

\* Separate dining and living areas opening onto a spacious pergola

- \* Built-in wardrobes to all rooms plus ceiling fans
- \* Galley-style kitchen with plenty of space and dishwasher
- \* Enjoying relaxing in the pool with a cabana area and spa

\* Sunny East facing yard with 656.3 sqm land and an 18m frontage

- \* Rent includes pool maintenance and cleaning
- \* Plenty of off-street parking for 3 vehicles.

Land Size : 674 sqm

View : https://www.singerresidential.com.au/76789 76