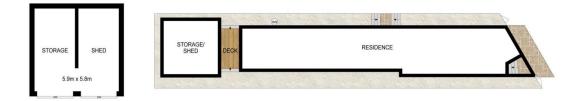

## 3 🎮 1 🟪 3 🚘

Building Size : 177 sqm Land Size

View

: 285 sqm

40509

: https://www.singerresidential.com.au/76

**Trisha Singer** 0405143152

| DECK BED LIVING<br>4.3m x 4.6m 4.3m x 4.6m | BED<br>3.0m x 3.2m 4.4m x 3.2m | STUDY<br>3.4m x 3.2m<br>3.8m x 4.9m<br>KITCHEN<br>CONY F | LOUNGE<br>5.2m x 4.8m |
|--------------------------------------------|--------------------------------|----------------------------------------------------------|-----------------------|

|                                                                                                                                                                                                                                                        | INT: 135 m²<br>EXT: 20 m² | $\overline{\mathbf{A}}$ |  |  |
|--------------------------------------------------------------------------------------------------------------------------------------------------------------------------------------------------------------------------------------------------------|---------------------------|-------------------------|--|--|
| Scale in metres. Indicative only. Dimensions are approximate. All information contained herein is gathered from sources we believe to be reliable. However, we cannot guarantee its accuracy and interested persons should rely on their own enguires. |                           |                         |  |  |