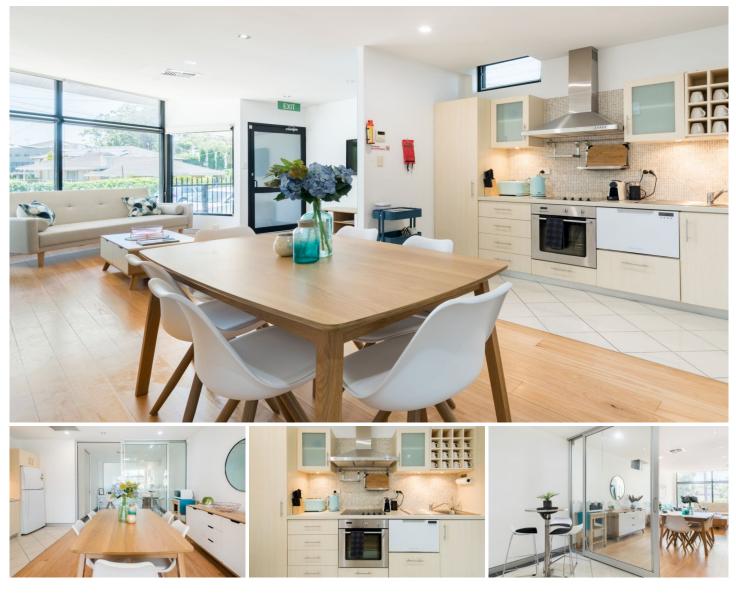

#### Features:

- Inviting living room upon entry with floorboards and flows to the dining area, additional family room at the rear of the home

- Well-equipped kitchen complete with dishwasher, pantry, and ample cupboard space

Three great-sized bedrooms with split system air conditioning, a spacious master with access to the private deck

- Modern bathroom with floor-to-ceiling tiles and internal