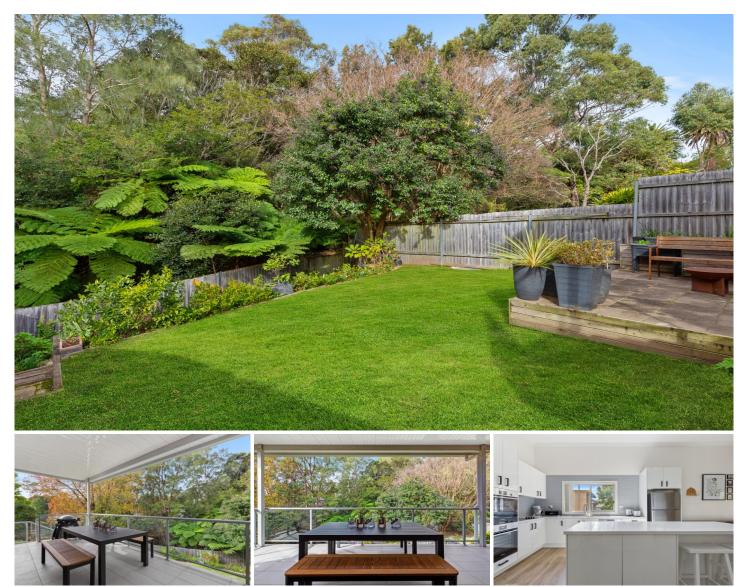

This massive duplex boasts 4 spacious bedrooms and 2 stylish bathrooms plus an additional WC, offering ample living space for you and your family. With a beautiful peaceful and child-friendly leveled rear yard with a huge outdoor covered living/ dining area and a northeast aspect, you'll enjoy privacy and tranquility in a secure and quiet environment with plenty of natural light

Inside, you'll find stunning fixtures and finishes that create a contemporary and comfortable living space with high

4 🍋 2 📛 2 🖨

| Price         | :\$  |
|---------------|------|
| Building Size | : 37 |
| Land Size     | : 3  |
| View          | • ht |