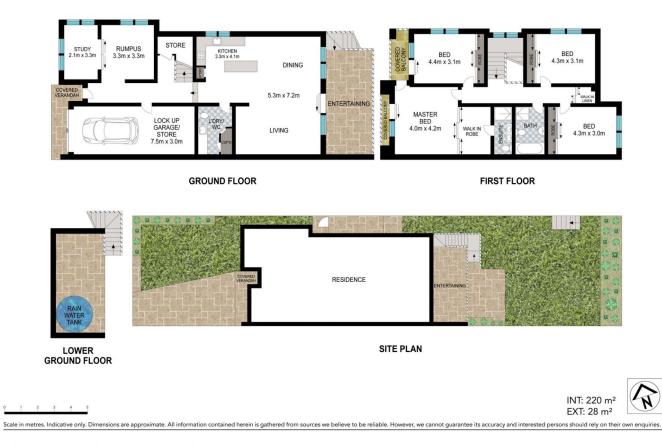

This massive duplex boasts 4 spacious bedrooms and 2 stylish bathrooms plus an additional WC, offering ample living space for you and your family. With a beautiful peaceful and child-friendly leveled rear yard with a huge outdoor covered living/ dining area and a northeast aspect, you'll enjoy privacy and tranquility in a secure and quiet environment with plenty of natural light

Inside, you'll find stunning fixtures and finishes that create a contemporary and comfortable living space with high

4 🍋 2 📛 2 🖨

| Price         | :\$  |
|---------------|------|
| Building Size | : 37 |
| Land Size     | : 3  |
| View          | • ht |