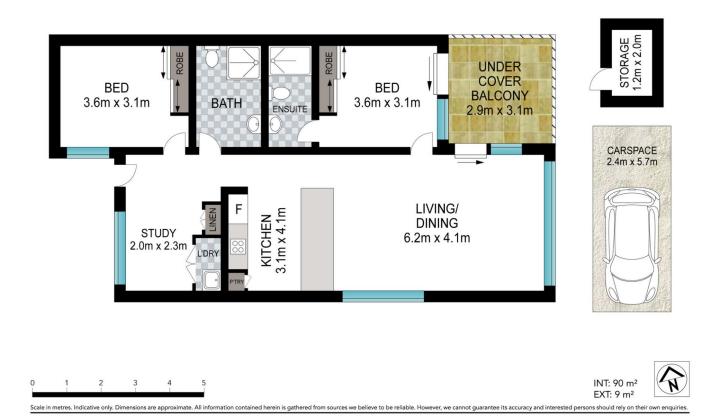

? Both bedrooms are generously proportioned and fitted with built-in robes

## 2 🎮 2 🚔 1 🔗

Price :\$870,000 Building Size : 99 sqm View

: https://www.singerresidential.com.au/76 18636

101/50 Flora Street, Kirrawee