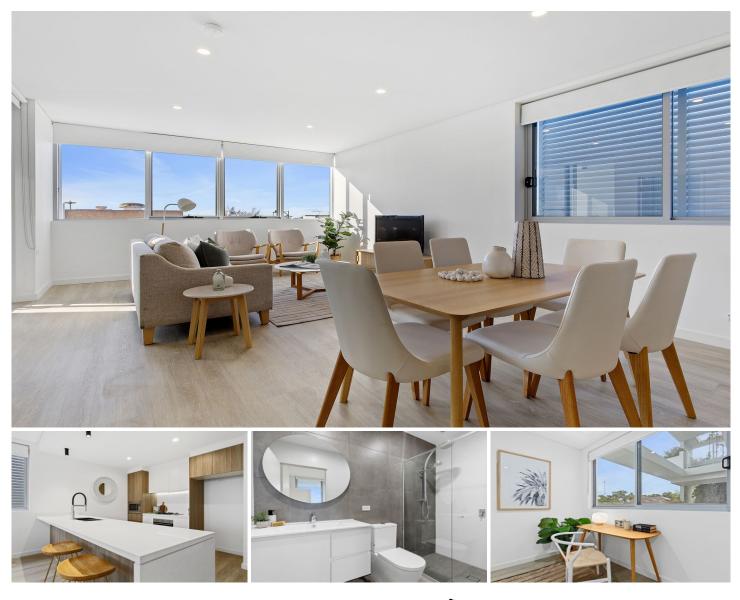

## **Key Features**

? Soothing neutral tones and timber floors enhance the lounge/dining space

? Bright balcony with gas/water taps, "KIRRA" is a boutique development

? Quality stone kitchen with Smeg gas appliances, microwave, and dishwasher

? Both bedrooms are generously proportioned and fitted with built-in robes