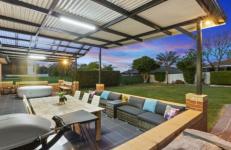

## Key Features:

- Alfresco entertaining area overlooking private level grassed yard
- Oversized main bedroom complete with ensuite & spa
- Third living room upstairs / teenage retreat
- Home office downstairs/ potential 5th bedroom
- Recently updated kitchen featuring Miele appliances
- Ducted Air conditioning throughout the home