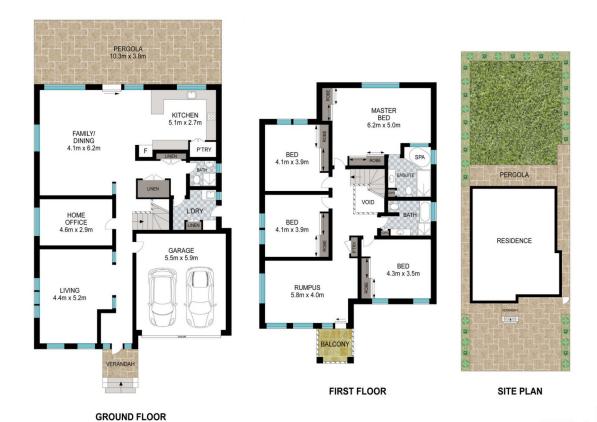

## 18 Georges River Road Oyster Bay NSW

Blending modern style and family functionality, this incredible dual-level home situated in a highly a sought after locale promises a lifestyle of indoor & outdoor living. Featuring multiple living areas throughout the home, allowing plenty of space for all of the family to enjoy, this immaculately presented residence offers a great opportunity for the growing family to call home.

## Key Features:

- Alfresco entertaining area overlooking private level grassed yard
- Oversized main bedroom complete with ensuite & spa
- Third living room upstairs / teenage retreat
- Home office downstairs/ potential 5th bedroom
- Recently updated kitchen featuring Miele appliances
- Ducted Air conditioning throughout the home

## 5 📭 3 🔓 4 😭

**Price**: \$ 1,960,000 **Land Size**: 589 sqm

View: https://www.singerresidential.com.au/75976

20

Joel Bethell 02 9528 8738

Joshua Singer 02 9528 8738

Scale in metres. Indicative only. Dimensions are approximate. All information contained herein is gathered from sources we believe to be reliable. However, we cannot guarantee its accuracy and interested persons should rely on their own enquiries.