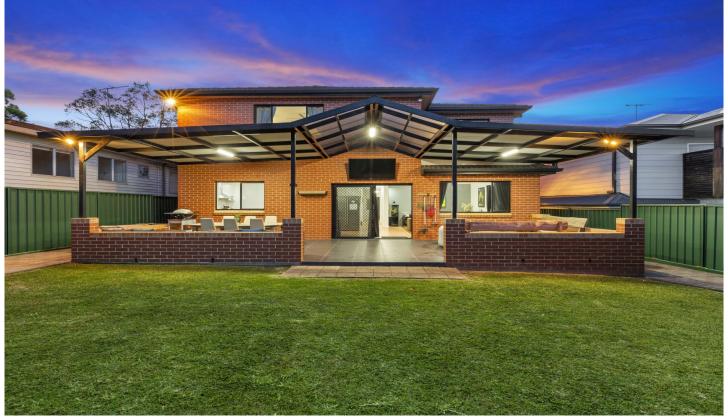

## 18 Georges River Road Oyster Bay NSW

Blending modern style and family functionality, this incredible dual-level home situated in a highly a sought after locale promises a lifestyle of indoor & outdoor living. Featuring multiple living areas throughout the home, allowing plenty of space for all of the family to enjoy, this immaculately presented residence offers a great opportunity for the growing family to call home.

## Key Features:

- Alfresco entertaining area overlooking private level grassed yard
- Oversized main bedroom complete with ensuite & spa
- Third living room upstairs / teenage retreat
- Home office downstairs/ potential 5th bedroom
- Recently updated kitchen featuring Miele appliances
- Ducted Air conditioning throughout the home