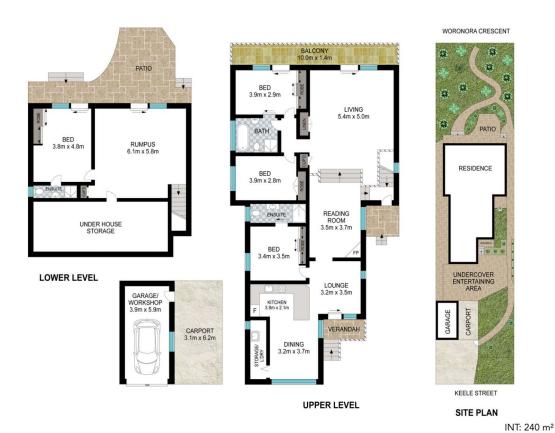

Outside, a private outdoor entertaining area awaits, perfect

4 🕮 3 🚍 3 🚍

**Price** : \$ 1,600,000 **Building Size** : 285 sqm **Land Size** : 594.4 sqm

View: https://www.singerresidential.com.au/75

90013

Joshua Singer 02 9528 8738

Joel Bethell 02 9528 8738

Scale in metres. Indicative only. Dimensions are approximate. All information contained herein is gathered from sources we believe to be reliable. However, we cannot guarantee its accuracy and interested persons should rely on their own enquiries.

EXT: 45 m<sup>2</sup>

60 Woronora Crescent, Como