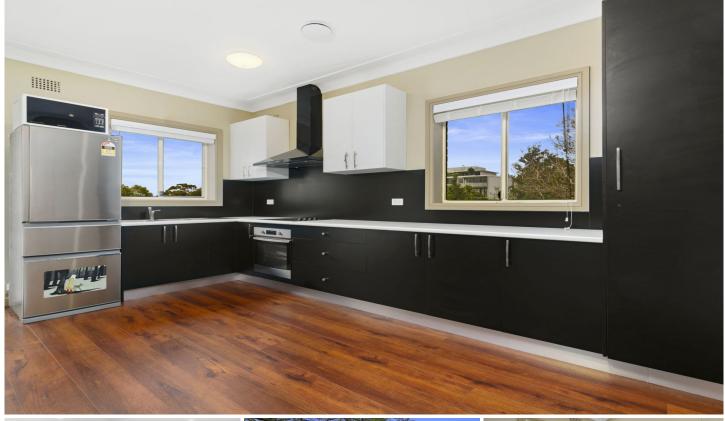

- Bright airy, top-floor position with a pleasant outlook
- Double bedrooms, main with built-in robes and ceiling fan
- Fully renovated open-plan kitchen with plenty of storage
- Hardwood flooring and generous living/dining space
- Fully renovated bathroom
- Plenty of off-street and guest parking
- Close to Sutherland business district and Miranda fair
- Literally footsteps to village eateries and boutique shops
- Fantastic access to parks, schools, and bus/rail transport
- Upgraded acoustic windows in the main bedroom and living room