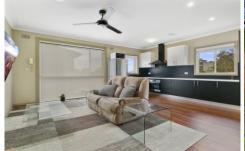

- Bright airy, top-floor position with a pleasant outlook
- Double bedrooms, main with built-in robes and ceiling fan
- Fully renovated open-plan kitchen with plenty of storage
- Hardwood flooring and generous living/dining space
- Fully renovated bathroom
- Plenty of off-street and guest parking
- Close to Sutherland business district and Miranda fair
- Literally footsteps to village eateries and boutique shops
- Fantastic access to parks, schools, and bus/rail transport
- Upgraded acoustic windows in the main bedroom and living room