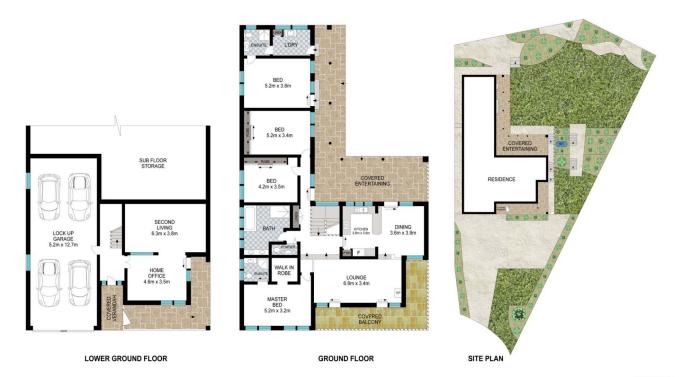

## 27 Borambil Place Oyster Bay NSW

Building and pest inspection available for download.

Recently updated, this stunning family home on an expansive block of

1075sqm features solid construction over two levels with a choice of living spaces, extra large bedrooms, and a granite kitchen with an adjacent dining area. The home office and generous rumpus room make working from home and family movie nights or playtime a breeze. The covered entertaining area overlooking the enormous level grassed yard is perfect for family gatherings or quiet evenings under the stars with easy access and space for a pool.

With brand new flooring throughout the property, providing a sleek and modern look. The property is located on the high side of a quiet cul-de-sac, offering privacy and serenity

4 🕮 3 🟪 8 🚘

**Price** : \$ 2,232,000 **Land Size** : 1075 sqm

View: https://www.singerresidential.com.au/75569

93

Joshua Singer 02 9528 8738

Joel Bethell 02 9528 8738

0 1 2 3 4 5

INT: 300 m<sup>2</sup> EXT: 95 m<sup>2</sup>

Scale in metres. Indicative only. Dimensions are approximate. All information contained herein is gathered from sources we believe to be reliable. However, we cannot guarantee its accuracy and interested persons should rely on their own enquiries.

27 Borambil Place, Oyster Bay