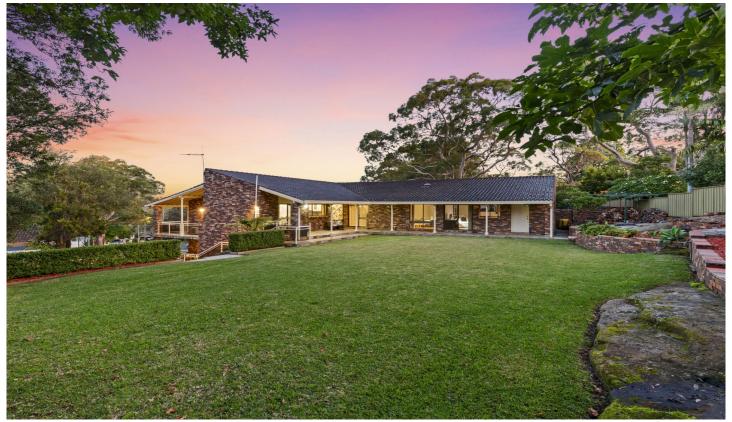

## 27 Borambil Place Oyster Bay NSW

Building and pest inspection available for download.

Recently updated, this stunning family home on an expansive block of

1075sqm features solid construction over two levels with a choice of living spaces, extra large bedrooms, and a granite kitchen with an adjacent dining area. The home office and generous rumpus room make working from home and family movie nights or playtime a breeze. The covered entertaining area overlooking the enormous level grassed yard is perfect for family gatherings or quiet evenings under the stars with easy access and space for a pool.

With brand new flooring throughout the property, providing a sleek and modern look. The property is located on the high side of a quiet cul-de-sac, offering privacy and serenity

4 🕮 3 🟪 8 🚘

**Price** : \$ 2,232,000 **Land Size** : 1075 sqm