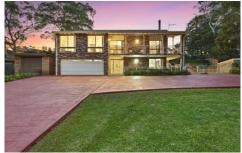

## 27 Borambil Place Oyster Bay NSW

Building and pest inspection available for download.

Recently updated, this stunning family home on an expansive block of

1075sqm features solid construction over two levels with a choice of living spaces, extra large bedrooms, and a granite kitchen with an adjacent dining area. The home office and generous rumpus room make working from home and family movie nights or playtime a breeze. The covered entertaining area overlooking the enormous level grassed yard is perfect for family gatherings or quiet evenings under the stars with easy access and space for a pool.