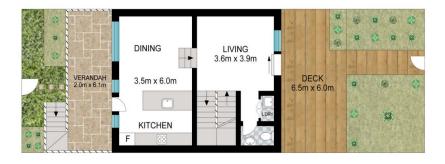

## **GROUND FLOOR**

SECOND FLOOR

**FIRST FLOOR** 

INT: 163 m² EXT: 36 m²

Scale in metres. Indicative only. Dimensions are approximate. All information contained herein is gathered from sources we believe to be reliable. However, we cannot guarantee its accuracy and interested persons should rely on their own enquiries.