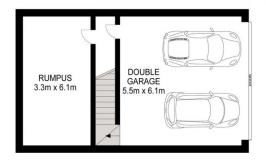

## **GROUND FLOOR**

SECOND FLOOR

**FIRST FLOOR** 

INT: 163 m² EXT: 36 m²

Scale in metres. Indicative only. Dimensions are approximate. All information contained herein is gathered from sources we believe to be reliable. However, we cannot guarantee its accuracy and interested persons should rely on their own enquiries.