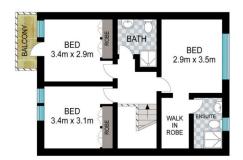

## **GROUND FLOOR**

SECOND FLOOR

**FIRST FLOOR** 

INT: 163 m² EXT: 36 m²

Scale in metres. Indicative only. Dimensions are approximate. All information contained herein is gathered from sources we believe to be reliable. However, we cannot guarantee its accuracy and interested persons should rely on their own enquiries.