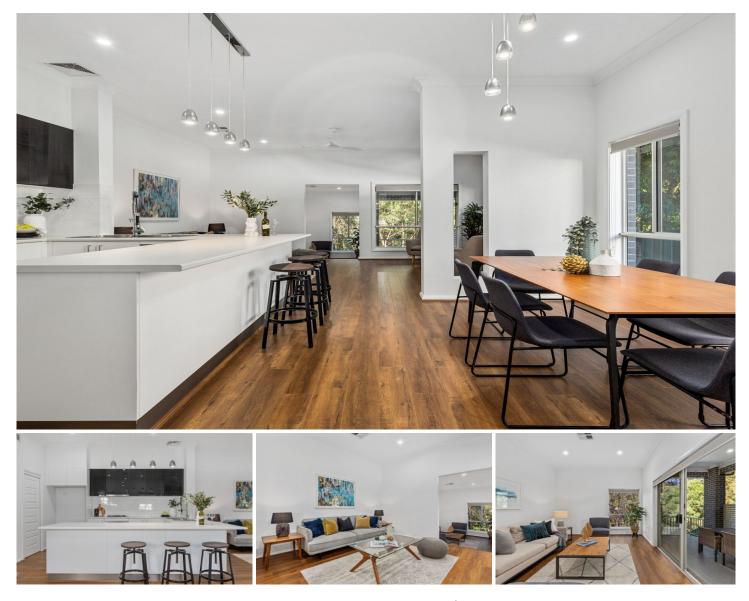

## 118B Novara Crescent Jannali NSW

Modern | 3 Living areas | Great Location | Built 2019

Building and pest inspection is now available for review

Potential Rental return of \$1300 - \$1400 per week

Stunning near-new duplex, this modern property boasts 4 spacious bedrooms and 2 stylish bathrooms plus an additional WC, offering ample living space for you and your family. With a beautiful peaceful rear northeast aspect, you'll enjoy privacy and tranquility in a secure and quiet environment.

Inside, you'll find stunning fixtures and finishes that create a contemporary and comfortable living space. The ducted air conditioning will keep you comfortable throughout the year, while the garage provides convenient parking and 4 🛤 2 🚔 3 🚘