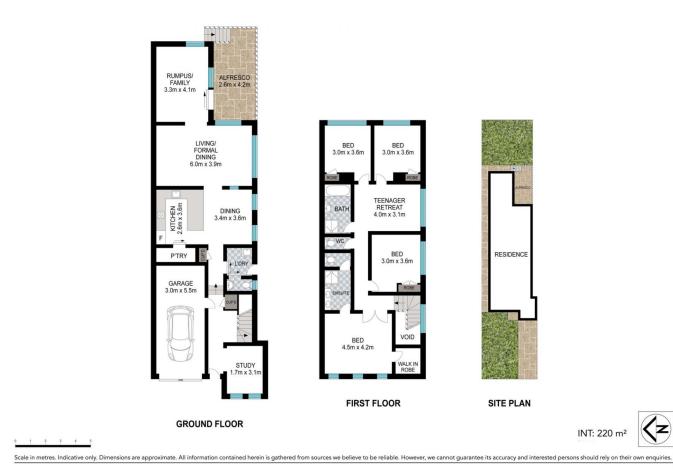

Building Size: 236.7 sqmLand Size: 345 sqmView: https://www

bttps://www.singerresidential.com.au/74
90172

Joshua Singer 02 9528 8738

https://www.singerresidential.com.au

118B Novara Crescent, Jannali