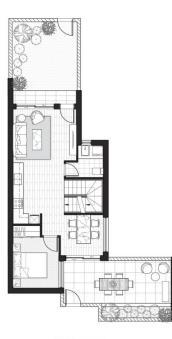

Trisha Singer 0405143152

BASEMENT

T

6-8 DURBAR AVENUE, KIRRAWEE

GROUND FLOOR

FIRST FLOOR

Unit 3 Bedroom 3 Bathroom 2.5 Car Space 2

Scale 1:100 @A3