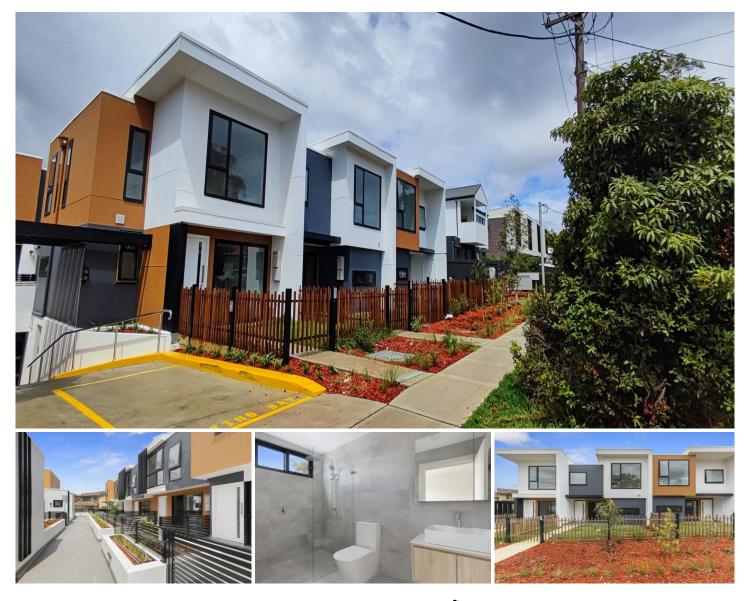

## SiNGER RESIDENTIAL

3/6-8 Durbar Avenue Kirrawee NSW

Welcome to "Aurora" Kirrawee's newest boutique development, 8 luxury 2- and 3-bedroom townhouses

The stylish lifestyle boasts easy living, North facing, security, and convenience.

This project offers a selection of two and three-bedroom layouts all with beautifully appointed high-end state-of-the-art finishes and fixtures.

This development will set the new benchmark for the future of easy-care living.

Features include:

- Spacious and light-filled open-plan living and dining area North facing.

- Chic kitchen with stone benchtops, stone splashbacks, and fitted with Miele appliances

Land Size : 183 sqm

View : https://www.singerresidential.com.au/73645 66