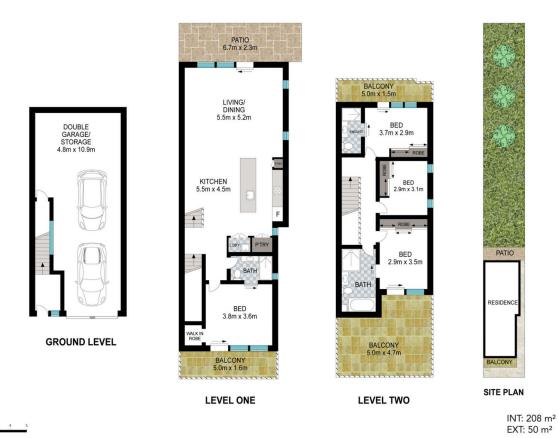

## 4 🚐 3 🚔 3 🗬

**Building Size**: 215 sqm **Land Size**: 254 sqm

View: https://www.singerresidential.com.au/73

5257

Joshua Singer 02 9528 8738

Joel Bethell 02 9528 8738

Scale in metres. Indicative only. Dimensions are approximate. All information contained herein is gathered from sources we believe to be reliable. However, we cannot guarantee its accuracy and interested persons should rely on their own enquiries.