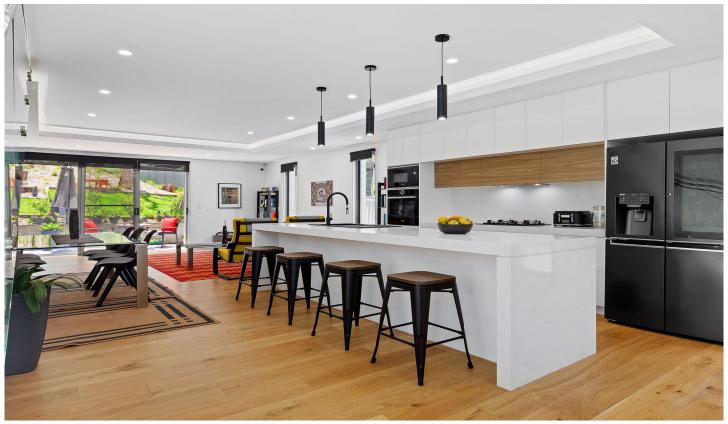

## **Key Features**

- Massive 2-3 car garage with plenty of storage
- State of the art appliances and stone benchtop
- Ducted Airconditioning throughout
- 3 Balconys including the parent's retreat
- Double brick construction

## 4 🚐 3 🚔 3 🗬

**Building Size**: 215 sqm **Land Size**: 254 sqm

View: https://www.singerresidential.com.au/73

5257

Joshua Singer 02 9528 8738

Joel Bethell 02 9528 8738

Scale in metres. Indicative only. Dimensions are approximate. All information contained herein is gathered from sources we believe to be reliable. However, we cannot guarantee its accuracy and interested persons should rely on their own enquiries.