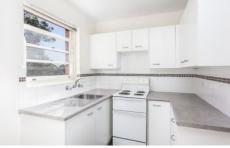

## Features

- ? Large bedroom, with built in wardrobe
- ? Spacious kitchen with electric upright cooker and ample storage
- ? Combined open plan living area
- ? Bright and fresh updated bathroom
- ? Balcony with a North facing aspect
- ? Convenience of a single lock up garage
- ? Situated in an elevated ground floor position within a security complex