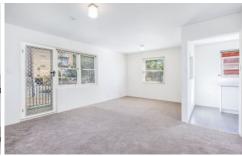

## Features

- ? Large bedroom, with built in wardrobe
- ? Spacious kitchen with electric upright cooker and ample storage
- ? Combined open plan living area
- ? Bright and fresh updated bathroom
- ? Balcony with a North facing aspect
- ? Convenience of a single lock up garage
- ? Situated in an elevated ground floor position within a security complex