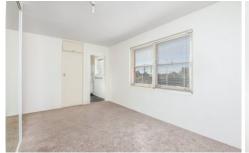

## Features

- ? Large bedroom, with built in wardrobe
- ? Spacious kitchen with electric upright cooker and ample storage
- ? Combined open plan living area
- ? Bright and fresh updated bathroom
- ? Balcony with a North facing aspect
- ? Convenience of a single lock up garage
- ? Situated in an elevated ground floor position within a security complex