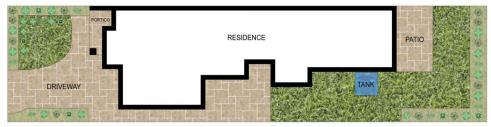

Available: 22/5/2021 Lease: 12 months +

3 🚐 2 🚍 3 🚍

View: https://www.singerresidential.com.au/7297273

Trisha Singer 0405143152

SITEPLAN

INT: 162 m<sup>2</sup> EXT: 5 m<sup>2</sup>

Scale in meters. Indicative only. Dimensions are approximate. All information contained herein is gathered from sources we believe to be reliable. However, we cannot guarantee its accuracy and interested persons should rely on their own enquiries.