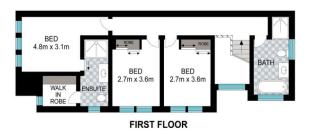

## Miranda

This near-new, Metricon-designed duplex is as spacious as a house and surprisingly quiet. Flaunting a versatile and contemporary design to suit a range of lifestyle needs.

- Three generous bedrooms equipped with built-in wardrobes
- Master with en-suite, walk-in wardrobes.
- A choice of spacious formal and informal living areas
- Caesar stone kitchen, stainless steel appliances withh butler's pantry.
- Indoor/outdoor entertaining area with plenty of cover.
- Level grassed yard with easy to maintain gardens
- Ducted air condition and security system
- Single lock-up garage and plenty of off-street parking

Available: 22/5/2021 Lease: 12 months +

3 🚐 2 🚍 3 🚍

View: https://www.singerresidential.com.au/7297273

Trisha Singer 0405143152

SITEPLAN

INT: 162 m<sup>2</sup> EXT: 5 m<sup>2</sup>

Scale in meters. Indicative only. Dimensions are approximate. All information contained herein is gathered from sources we believe to be reliable. However, we cannot guarantee its accuracy and interested persons should rely on their own enquiries.