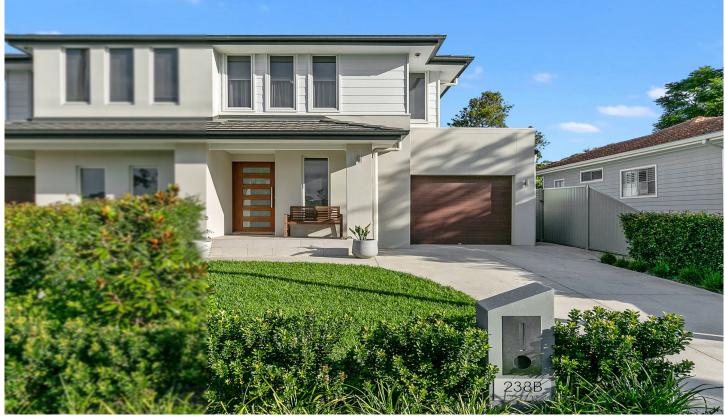

## Miranda

This near-new, Metricon-designed duplex is as spacious as a house and surprisingly quiet. Flaunting a versatile and contemporary design to suit a range of lifestyle needs.

- Three generous bedrooms equipped with built-in wardrobes
- Master with en-suite, walk-in wardrobes.
- A choice of spacious formal and informal living areas
- Caesar stone kitchen, stainless steel appliances withh butler's pantry.
- Indoor/outdoor entertaining area with plenty of cover.
- Level grassed yard with easy to maintain gardens
- Ducted air condition and security system
- Single lock-up garage and plenty of off-street parking

238B President Avenue, Miranda