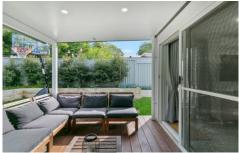

## Miranda

This near-new, Metricon-designed duplex is as spacious as a house and surprisingly quiet. Flaunting a versatile and contemporary design to suit a range of lifestyle needs.

- Three generous bedrooms equipped with built-in wardrobes
- Master with en-suite, walk-in wardrobes.
- A choice of spacious formal and informal living areas
- Caesar stone kitchen, stainless steel appliances withh butler's pantry.
- Indoor/outdoor entertaining area with plenty of cover.
- Level grassed yard with easy to maintain gardens
- Ducted air condition and security system
- Single lock-up garage and plenty of off-street parking