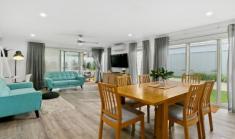

## Miranda

This near-new, Metricon-designed duplex is as spacious as a house and surprisingly quiet. Flaunting a versatile and contemporary design to suit a range of lifestyle needs.

- Three generous bedrooms equipped with built-in wardrobes
- Master with en-suite, walk-in wardrobes.
- A choice of spacious formal and informal living areas
- Caesar stone kitchen, stainless steel appliances withh butler's pantry.
- Indoor/outdoor entertaining area with plenty of cover.
- Level grassed yard with easy to maintain gardens
- Ducted air condition and security system
- Single lock-up garage and plenty of off-street parking