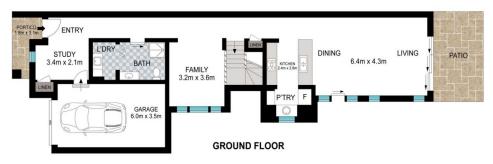

## Miranda

This near-new, Metricon-designed duplex is as spacious as a house and surprisingly quiet. Flaunting a versatile and contemporary design to suit a range of lifestyle needs.

- Three generous bedrooms equipped with built-in wardrobes
- Master with en-suite, walk-in wardrobes.
- A choice of spacious formal and informal living areas
- Caesar stone kitchen, stainless steel appliances withh butler's pantry.
- Indoor/outdoor entertaining area with plenty of cover.
- Level grassed yard with easy to maintain gardens
- Ducted air condition and security system
- Single lock-up garage and plenty of off-street parking

Available: 22/5/2021 Lease: 12 months +

3 🚐 2 🚍 3 🚍

View: https://www.singerresidential.com.au/7297273

Trisha Singer 0405143152

SITEPLAN

INT: 162 m<sup>2</sup> EXT: 5 m<sup>2</sup>

Scale in meters. Indicative only. Dimensions are approximate. All information contained herein is gathered from sources we believe to be reliable. However, we cannot guarantee its accuracy and interested persons should rely on their own enquiries.