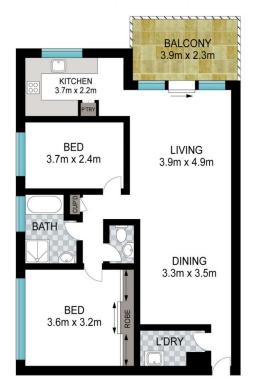

## Key Features:

- Open-plan living and dining area
- Floating floorboards throughout
- Bathroom with separate bath and shower
- Private undercover balcony perfect for entertaining
- Internal laundry facilities
- Single lock-up garage
- Pet friendly

## 2 📭 1 🔓 1 🗬

Land Size: 92 sqm

View: https://www.singerresidential.com.au/72972

41

Trisha Singer 0405143152

INT: 82 m<sup>2</sup> EXT: 10 m<sup>2</sup>

Scale in metres. Indicative only. Dimensions are approximate. All information contained herein is gathered from sources we believe to be reliable. However, we cannot guarantee its accuracy and interested persons should rely on their own enquiries.