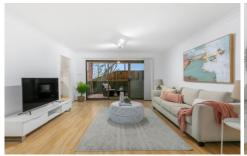

## 15/28-32 Railway Crescent Jannali NSW

Enjoying a central location in this well-maintained freshly painted apartment. Showcasing impressive presentation, this two-bedroom apartment is positioned in a fantastic location just a minute's walk to shops, cafés, and train station

## Key Features:

- Open-plan living and dining area
- Floating floorboards throughout
- Bathroom with separate bath and shower
- Private undercover balcony perfect for entertaining
- Internal laundry facilities
- Single lock-up garage
- Pet friendly