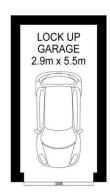

## Key Features:

- Open-plan living and dining area
- Floating floorboards throughout
- Bathroom with separate bath and shower
- Private undercover balcony perfect for entertaining
- Internal laundry facilities
- Single lock-up garage
- Pet friendly

## 2 📭 1 🔓 1 🗬

Land Size: 92 sqm

View: https://www.singerresidential.com.au/72972

41

Trisha Singer 0405143152

INT: 82 m<sup>2</sup> EXT: 10 m<sup>2</sup>

Scale in metres. Indicative only. Dimensions are approximate. All information contained herein is gathered from sources we believe to be reliable. However, we cannot guarantee its accuracy and interested persons should rely on their own enquiries.