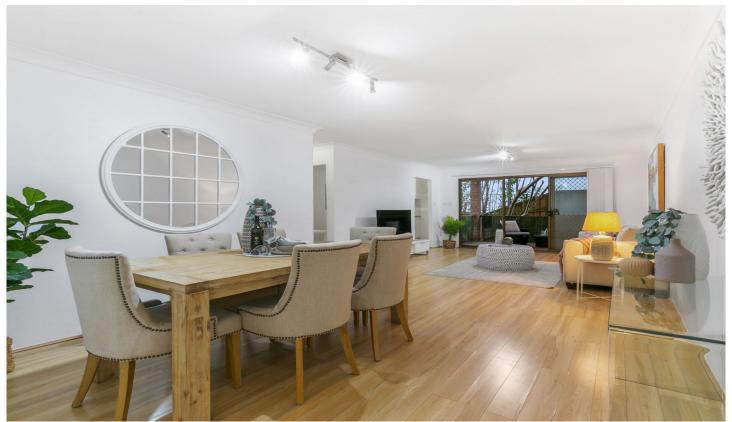

## 15/28-32 Railway Crescent Jannali NSW

Enjoying a central location in this well-maintained freshly painted apartment. Showcasing impressive presentation, this two-bedroom apartment is positioned in a fantastic location just a minute's walk to shops, cafés, and train station

## Key Features:

- Open-plan living and dining area
- Floating floorboards throughout
- Bathroom with separate bath and shower
- Private undercover balcony perfect for entertaining
- Internal laundry facilities
- Single lock-up garage
- Pet friendly