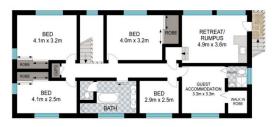

With elevated views from all floors, this natural light-filled

6 📭 3 🚔 4 😭

Land Size: 898 sqm

View: https://www.singerresidential.com.au/72834

68

Trisha Singer 0405143152

FIRST FLOOR

INT: 245 m<sup>2</sup> EXT: 50 m<sup>2</sup>

Scale in metres. Indicative only. Dimensions are approximate. All information contained herein is gathered from sources we believe to be reliable. However, we cannot guarantee its accuracy and interested persons should rely on their own enquiries.