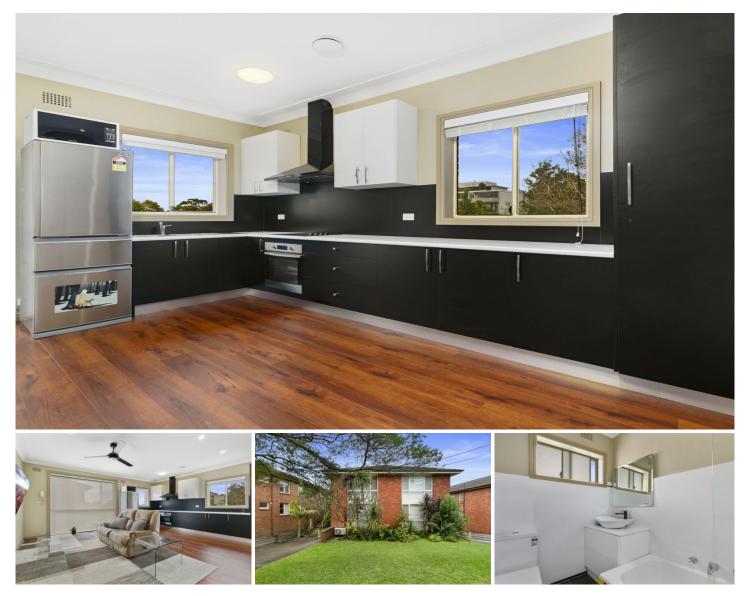

## 6/18 Oxley Ave Jannali NSW

This top-floor apartment is close to the heart of Jannali Shopping village.

It offers the perfect low-maintenance lifestyle in a great location

Close to cafes, shops, and Jannali station.

- Bright airy, top-floor position with a pleasant outlook
- Double bedrooms, main with built-in robes and ceiling fan
- Fully renovated open-plan kitchen with plenty of storage
- Hardwood flooring and generous living/dining space
- Fully renovated bathroom
- Plenty of off-street and guest parking
- Close to Sutherland business district and Miranda fair
- Literally footsteps to village eateries and boutique shops
- Fantastic access to parks, schools, and bus/rail transport
- Upgraded acoustic windows in the main bedroom and living room