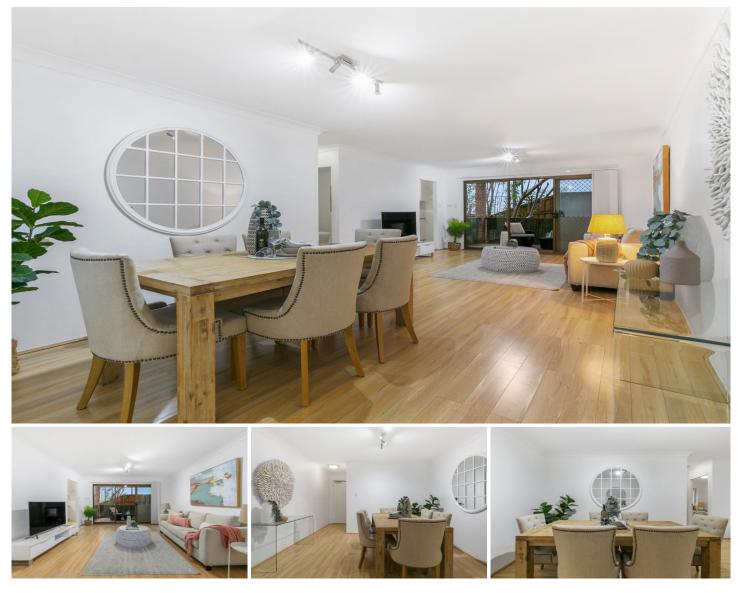

## 15/28-32 Railway Crescent Jannali NSW

Enjoying a central location this well-maintained freshly painted apartment offers a perfect first home or investment opportunity. Showcasing impressive presentation, this two-bedroom apartment is positioned in a fantastic location just a minute's walk to shops, cafés, and train station.

\*\* Private appointments during the week are also available

Key Features:

- Open-plan living and dining area
- Floating floorboards throughout
- Bathroom with separate bath and shower
- Private undercover balcony perfect for entertaining
- Internal laundry facilities
- Single lock-up garage