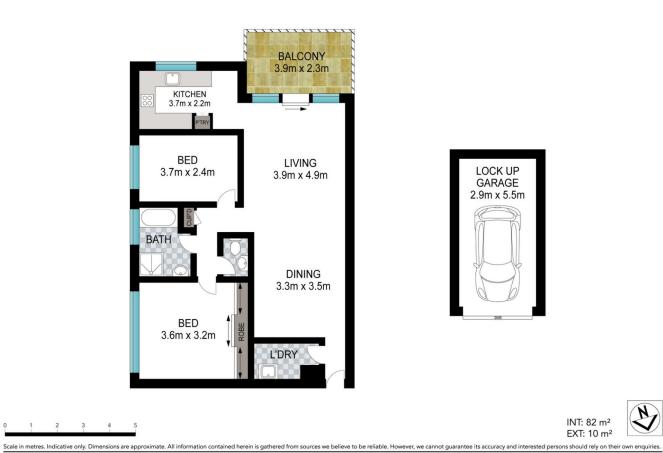

\*\* Private appointments during the week are also available

Key Features:

- Open-plan living and dining area
- Floating floorboards throughout
- Bathroom with separate bath and shower
- Private undercover balcony perfect for entertaining
- Internal laundry facilities
- Single lock-up garage

| Price     | : \$ 570,000                                 |
|-----------|----------------------------------------------|
| Land Size | : 92 sqm                                     |
| View      | : https://www.singerresidential.com.au/72484 |
|           | 09                                           |