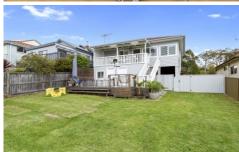

## 110 Sutherland Road Jannali NSW

This neatly presented fully renovated home in the heart of Jannali offers plenty of space for the young family.

- Great-sized eat-in kitchen with plenty of storage
- Inviting living room situated in the rear of the house
- Three well-appointed bedrooms, two with built-in wardrobes
- Large rear yard perfect for the little ones to play
- Laundry with second toilet and storage room
- In close proximity to local shops, cafes, and public transport
- Brand new plantation shutters
- Freshly painted throughout
- Fully renovated kitchen
- Brand new bathroom
- Fully fenced