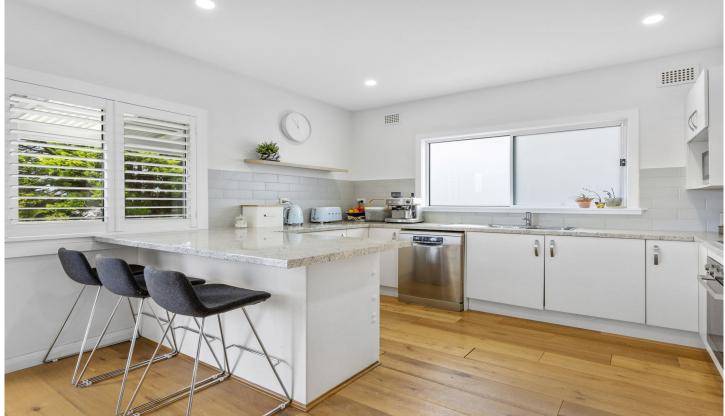

## 110 Sutherland Road Jannali NSW

This neatly presented fully renovated home in the heart of Jannali offers plenty of space for the young family.

- Great-sized eat-in kitchen with plenty of storage
- Inviting living room situated in the rear of the house
- Three well-appointed bedrooms, two with built-in wardrobes
- Large rear yard perfect for the little ones to play
- Laundry with second toilet and storage room
- In close proximity to local shops, cafes, and public transport
- Brand new plantation shutters
- Freshly painted throughout
- Fully renovated kitchen
- Brand new bathroom
- Fully fenced