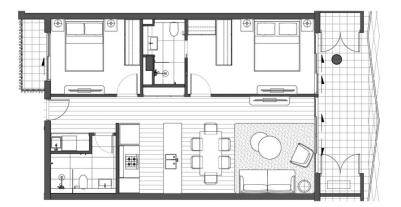

# GEORGE APARTMENT 107 | 207 | 307 407

2 Bedroom + Study 2 Bathroom

Internal area 89 mi External area 24 mi Total 113 mi

+ Parking & Storage

2 🗀 2 🖺 1 🖨

**Price**: From \$695000

View: https://www.singerresidential.com.au/7222185

Joshua Singer 02 9528 8738

0 lm 2m 5m

This advertising and marketing material provides general information only and BPDB Southern Sydney Pty Ltd and Laver does not guarantee, warrant or represent that it is accurate, complete or up to date. Any interested parties should make their own enquities and obtain appropriate professional advice before making any decisions based on this information. To the full determ permitted by Jaw, we exclude all implied terms, confiditions and warrantees in relation to Allen & George and any liability for loss arising from your use of this advertising and marketing material. This plan is scaled at \$100 When printed A4 at 100% Branding & Design by Deliveryneau