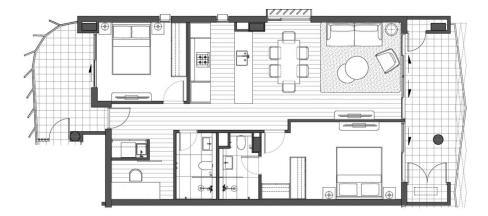

# GEORGE APARTMENT 107 | 207 | 307 407

2 Bedroom + Study 2 Bathroom

Internal area 89 mi External area 24 mi Total 113 mi

+ Parking & Storage