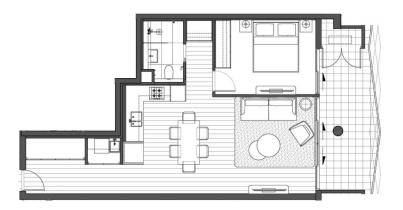

# GEORGE APARTMENT 109 | 209 | 309 409

1 Bedroom

1 Bathroom

 Internal area
 63m²

 External area
 13m²

 Total
 76m²

Parking & Storage