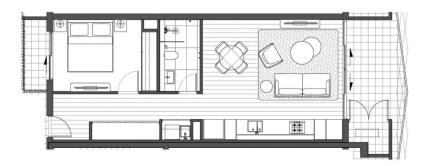

## GEORGE APARTMENT 108 | 208 | 308 408

1 Bedroom

1 Bathroom

 Internal area
 59 m

 External area
 12 m

 Total
 71 m

+ Parking & Storage