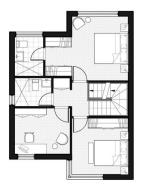

https://www.singerresidential.com.au

FIRST FLOOR

| Unit 1      |     |
|-------------|-----|
| Bedroom     | 3   |
| Study       | 1   |
| Bathroom    | 3   |
| Car Space   | 2   |
| Scale 1:100 | @A3 |
| Note:       |     |