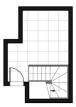

ps://www.singerresidential.com.au/72 21905



View





**Izabela Varnavelias** 0416 102 930

https://www.singerresidential.com.au









FIRST FLOOR

| Unit 1      |     |
|-------------|-----|
| Bedroom     | 3   |
| Study       | 1   |
| Bathroom    | 3   |
| Car Space   | 2   |
| Scale 1:100 | @A3 |
| Note:       |     |

 
 Unit
 Basement
 External Area
 Internal Area
 Total

 1
 45 sqm
 41 sqm
 116 sqm
 202 sqm

Note: Balconies and external area vary throughout Unit Types. Unit(s) specified refer to internal layout only. Balcony size and type are to be clarified by agent. All information and images are intended as a general infroduction to the project only, and do not form an offer, guarantee or context. All individual and specifications are to be provided during context of sale.



BASEMENT

6-8 DURBAR AVENUE, KIRRAWEE