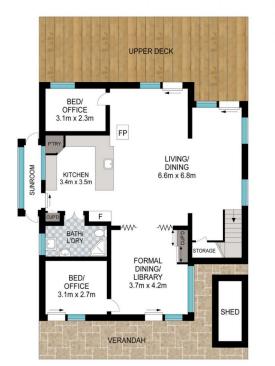

View: https://www.singerresidential.com.au/71837

78

Joshua Singer 02 9528 8738

Izabela Varnavelias 0416 102 930

**GROUND FLOOR** 

SITE PLAN

INT: 180 m<sup>2</sup> EXT: 70 m<sup>2</sup>

Scale in metres. Indicative only. Dimensions are approximate. All information contained herein is gathered from sources we believe to be reliable. However, we cannot guarantee its accuracy and interested persons should rely on their own enquiries.