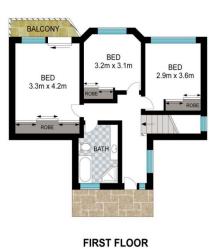

View: https://www.singerresidential.com.au/71837

78

Joshua Singer 02 9528 8738

Izabela Varnavelias 0416 102 930

**GROUND FLOOR** 

SITE PLAN

INT: 180 m<sup>2</sup> EXT: 70 m<sup>2</sup>

Scale in metres. Indicative only. Dimensions are approximate. All information contained herein is gathered from sources we believe to be reliable. However, we cannot guarantee its accuracy and interested persons should rely on their own enquiries.