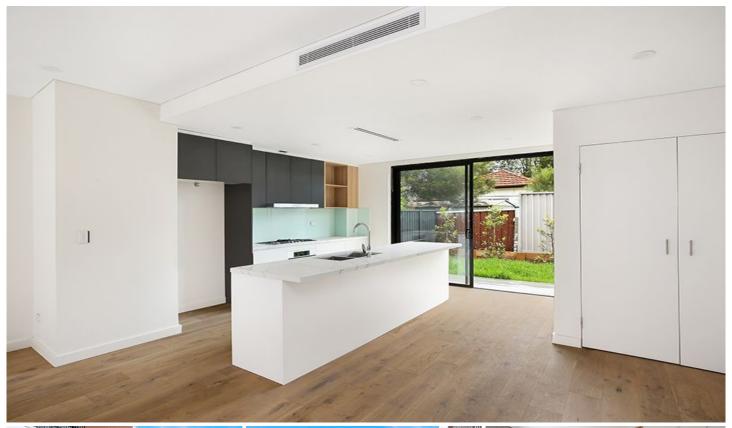

## Features include:

- Spacious and light-filled open plan living and dining area
- Chic kitchen with stone benchtops, glass splashbacks and fitted with -

Miele appliances