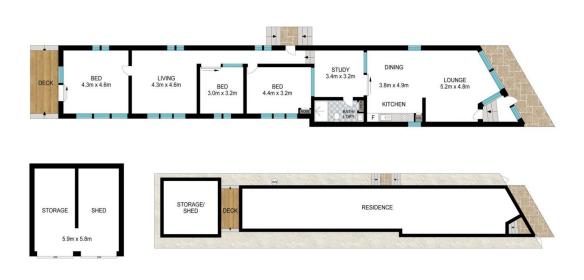

## 3 📭 1 🖺 1 🗬

**Building Size**: 177 sqm **Land Size**: 284.5 sqm

View: https://www.singerresidential.com.au/71

40106

Joshua Singer 02 9528 8738

Joel Bethell 02 9528 8738

INT: 135 m<sup>2</sup> EXT: 20 m<sup>2</sup>

| INT: 135 m<sup>2</sup> EXT: 20 m<sup>2</sup>
| INT: 135 m<sup>2</sup>
| INT: 135 m<sup>2</sup>
| INT: 135 m<sup>2</sup>
| INT: 135 m<sup>2</sup>
| INT

64 Georges River Crescent, Oyster Bay