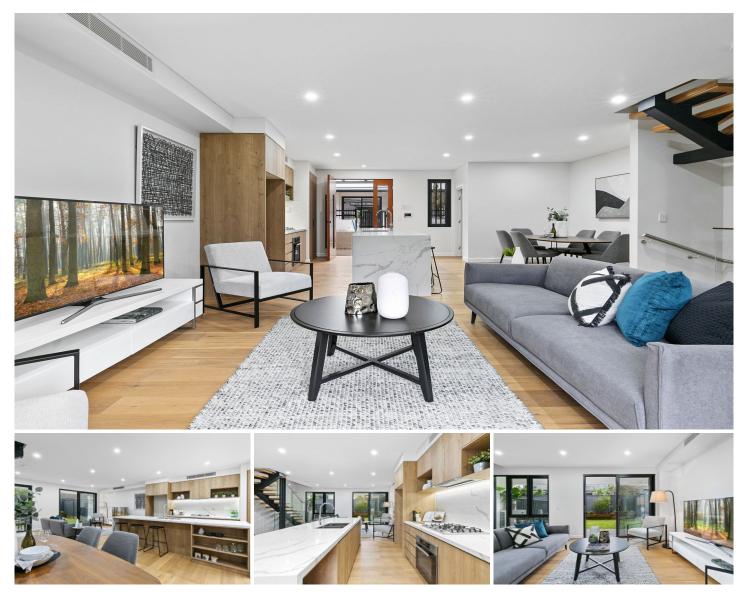

## 11/147-151 President Avenue Miranda NSW

To view this property. Please park in Norfolk Pl, Miranda

This brand-new boutique development of only thirteen individual homes offers modern luxury living. Each abode adopts a modern terrace style design with open-plan living areas which extend seamlessly to the private terrace courtyards and beautiful rear gardens that take full advantage of the sunny north-facing aspect.

Convenience at it's best with internally accessible double secure side-by-side garage and storage room. Added security includes a video intercom system and lift access from the basement level. Surrounded by meticulously landscaped grounds, COLLINE offers residents a communal space featuring BBQ facilities for the complex to enjoy. 3 🛤 2 🚔 2 🚘