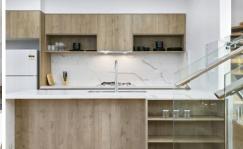

## 5/147-151 President Avenue Miranda NSW

North facing courtyard

To view this property. Please park in Norfolk Pl, Miranda

This brand-new boutique development offers modern luxury living. Each abode adopts a modern terrace style design with open-plan living areas which extend seamlessly to the private terrace courtyards and beautiful rear gardens that take full advantage of the sunny north-facing aspect.

Convenience at its best with internally accessible double secure side-by-side garage and storage/ 2nd living room. Added security includes a video intercom system and lifts access from the basement level. Surrounded by meticulously landscaped grounds, COLLINE offers residents a communal space featuring BBQ facilities for the

3 📮 2 🚍 2 🚍

**Building Size**: 226 sqm **Land Size**: 144