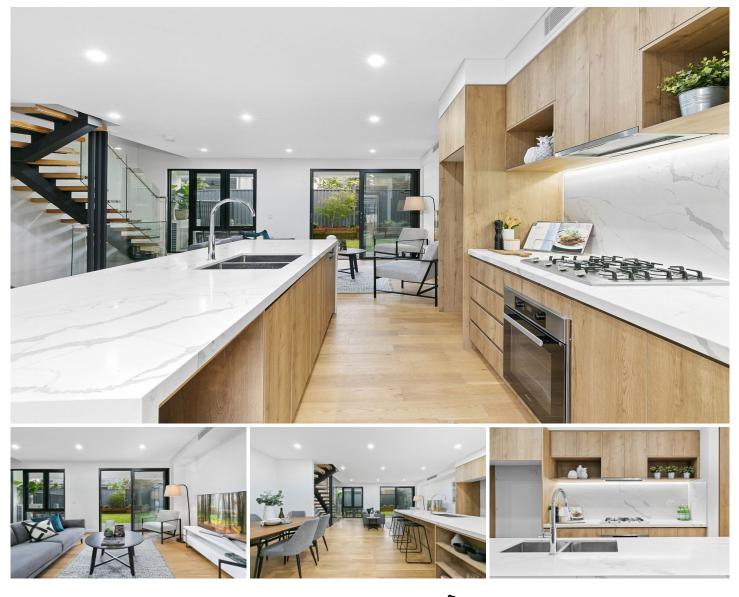

## 12/147-151 President Avenue Miranda NSW

This property is situated in the rear of the development, quiet and private.

To view this property. Please park in Norfolk PI, Miranda

This brand-new boutique development of only thirteen individual homes offers modern luxury living. Each abode adopts a modern terrace style design with open-plan living areas which extend seamlessly to the private terrace courtyards and beautiful rear gardens that take full advantage of the sunny north-facing aspect.

Convenience at its best with internally accessible double secure side-by-side garage and storage room. Added security includes a video intercom system and lift access from the basement level. Surrounded by meticulously landscaped grounds, COLLINE offers residents a 3 🛤 2 🚔 2 🚘