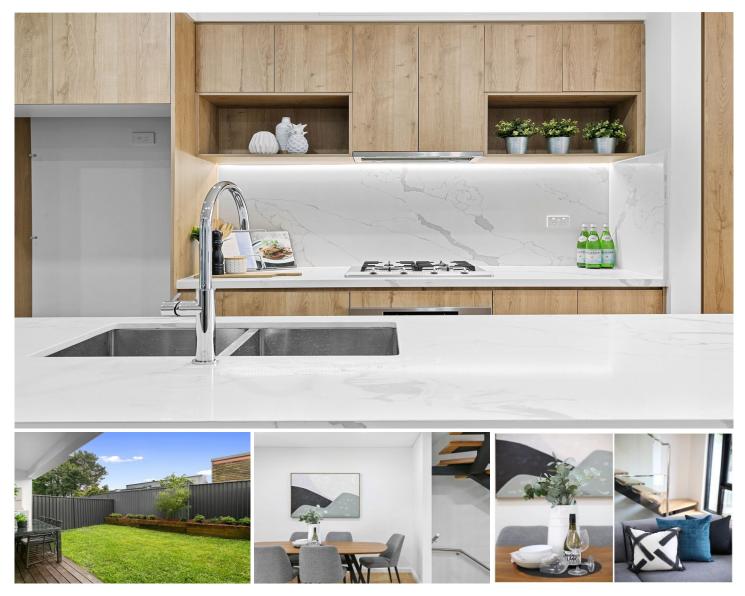

## 7/147-151 President Avenue Miranda NSW

Set back in the rear of the complex, Extremely quite. Massive rear 144sqm back yard.

To view this property. Please park in Norfolk Pl, Miranda

This brand-new boutique development offers modern luxury living. Each abode adopts a modern terrace style design with open-plan living areas which extend seamlessly to the private terrace courtyards and beautiful rear gardens that take full advantage of the sunny north-facing aspect.

Convenience at its best with internally accessible double secure side-by-side garage and storage/ 2nd living room. Added security includes a video intercom system and lifts access from the basement level. Surrounded by meticulously landscaped grounds, COLLINE offers 3 🛤 2 🚔 2 🛱