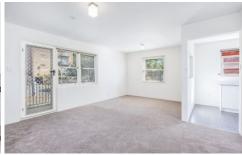

## Features

- ? Large bedroom, with built in wardrobe
- ? Spacious kitchen with electric upright cooker and ample storage
- ? Combined open plan living area
- ? Bright and fresh updated bathroom
- ? Balcony with a North facing aspect
- ? Convenience of a single lock up garage
- ? Situated in an elevated ground floor position within a security complex