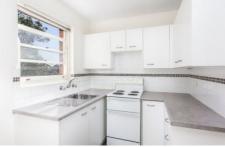

## Features

- ? Large bedroom, with built in wardrobe
- ? Spacious kitchen with electric upright cooker and ample storage
- ? Combined open plan living area
- ? Bright and fresh updated bathroom
- ? Balcony with a North facing aspect
- ? Convenience of a single lock up garage
- ? Situated in an elevated ground floor position within a security complex