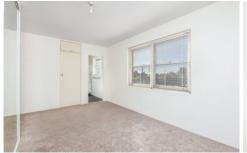

## Features

- ? Large bedroom, with built in wardrobe
- ? Spacious kitchen with electric upright cooker and ample storage
- ? Combined open plan living area
- ? Bright and fresh updated bathroom
- ? Balcony with a North facing aspect
- ? Convenience of a single lock up garage
- ? Situated in an elevated ground floor position within a security complex