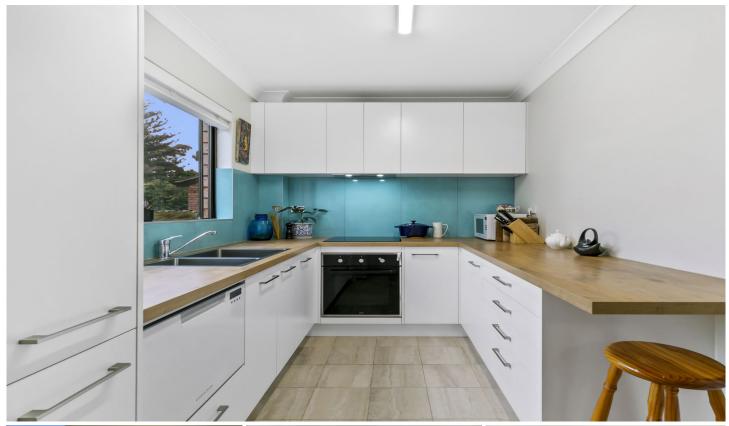

## Key Features:

- Spacious living and dining room flow to the North facing, covered balcony
- Newley renovated kitchen complete with plenty of storage, a dishwasher & electric cooktop
- Well-presented bathroom with bathtub, shower and separate w/c