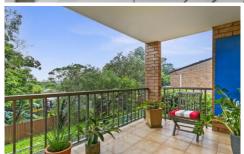

## Key Features:

- Spacious living and dining room flow to the North facing, covered balcony
- Newley renovated kitchen complete with plenty of storage, a dishwasher & electric cooktop
- Well-presented bathroom with bathtub, shower and separate w/c