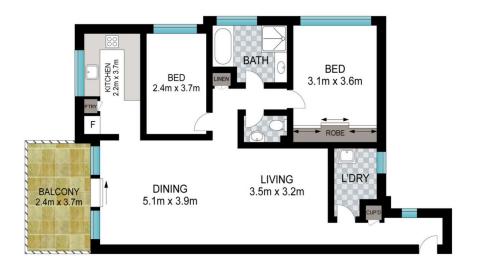

## 18/28-32 Railway Crescent Jannali NSW

Enjoying a central location this well-maintained apartment offers a perfect first home or investment opportunity. Showcasing impressive presentation and an ideal aspect, this two bedroom apartment is positioned in a fantastic location just a minute's walk to shops, cafés and train station.

## Key Features:

- Spacious living and dining room flow to the North facing, covered balcony
- Newley renovated kitchen complete with plenty of storage, a dishwasher & electric cooktop
- Well-presented bathroom with bathtub, shower and separate w/c

2 📭 1 🔓 1 😭

**Price**: \$670,000

**View**: https://www.singerresidential.com.au/6997352

Joel Bethell 02 9528 8738

Joshua Singer 02 9528 8738

Scale in metres. Indicative only. Dimensions are approximate. All information contained herein is gathered from sources we believe to be reliable. However, we cannot guarantee its accuracy and interested persons should rely on their own enquiries.