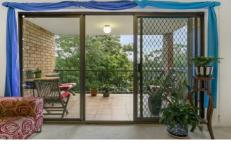

## Key Features:

- Spacious living and dining room flow to the North facing, covered balcony
- Newley renovated kitchen complete with plenty of storage, a dishwasher & electric cooktop
- Well-presented bathroom with bathtub, shower and separate w/c