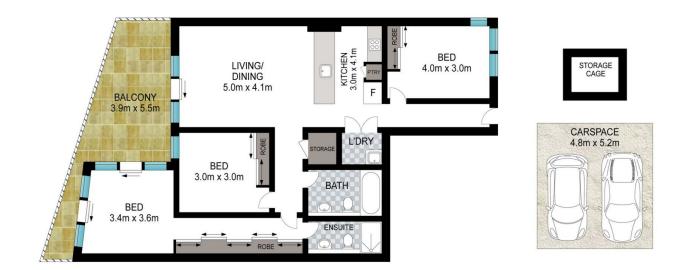

## **FEATURES**

Spacious 3 bedrooms all with BIR
Sizeable Master with large BIR + ensuite + balcony
Light filled combined living and dining area with floorboards
High quality bathroom with tub/shower combo
Gourmet kitchen with Stone benchtops + European SMEG
appliances
Gas cooking with glass splashback + LED Lighting

Gas cooking with glass splashback + LED Lighting
Large Balcony with water views
VRF Air Conditioning System
Spacious Internal laundry with dryer
Exquisite roof-top entertaining common area with BBQ

3 🗀 2 📛 2 🖨

Price : \$ 945,000 Building Size : 118 sqm Land Size : 146 sqm

View: https://www.singerresidential.com.au/69

39645

Izabela Varnavelias 0416 102 930

Joshua Singer 02 9528 8738

Scale in metres. Indicative only. Dimensions are approximate. All information contained herein is gathered from sources we believe to be reliable. However, we cannot guarantee its accuracy and interested persons should rely on their own enquiries.