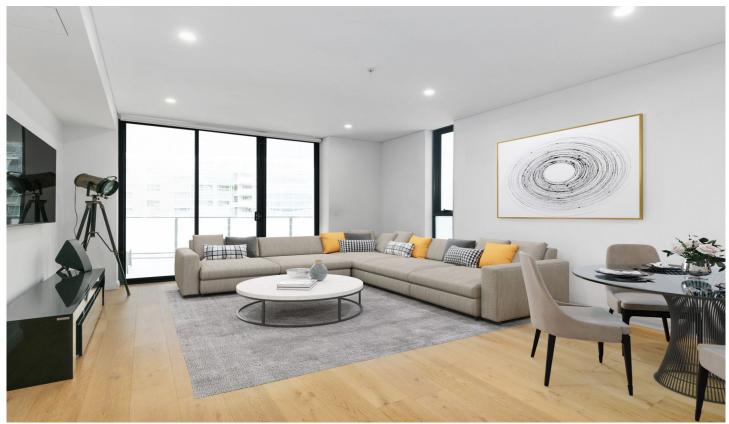

## **FEATURES**

Spacious 3 bedrooms all with BIR
Sizeable Master with large BIR + ensuite + balcony
Light filled combined living and dining area with floorboards
High quality bathroom with tub/shower combo
Gourmet kitchen with Stone benchtops + European SMEG
appliances
Gas cooking with glass splashback + LED Lighting

Gas cooking with glass splashback + LED Lighting
Large Balcony with water views
VRF Air Conditioning System
Spacious Internal laundry with dryer
Exquisite roof-top entertaining common area with BBQ

3 🗀 2 📛 2 🖨