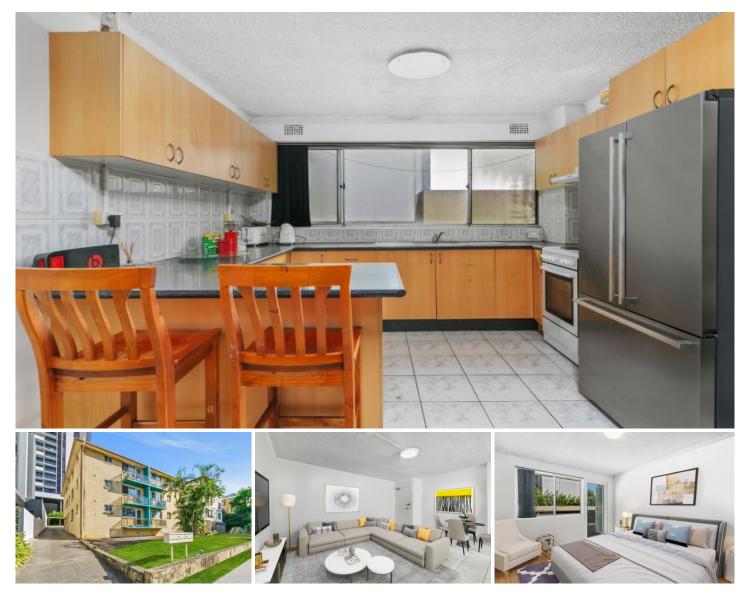

## 7/19 Charles Street Liverpool NSW

Situated on the first floor of a well-maintained small secure complex within walking distance of the CBD.

This apartment presents an affordable entry-level opportunity for 1st home buyers and investors, or anyone looking to downsize.

Key Features:

2 spacious bedrooms Built-ins to main bedroom & Balcony Open Plan Dining & Living Modern Kitchen with Breakfast Bar Bathroom with combined bath/shower Internal laundry Car space with car port

Located in close proximity to Liverpool's ever-growing CBD

2 🛤 1 🚰 1 🚘

View

Price : \$ 312,000 Building Size : 64 sqm

: https://www.singerresidential.com.au/69 28513

Izabela Varnavelias 0416 102 930

Joshua Singer 02 9528 8738