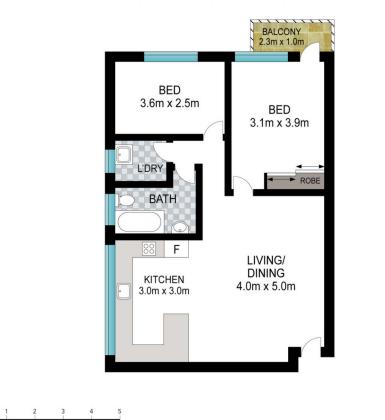

Key Features:

2 spacious bedrooms Built-ins to main bedroom & Balcony Open Plan Dining & Living Modern Kitchen with Breakfast Bar Bathroom with combined bath/shower Internal laundry Car space with car port