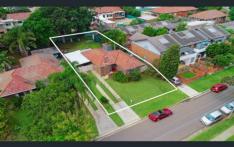

## 6 MONTH LEASE ONLY

- Light-filled living room plus separate dining and sunroom
- Great sized child-friendly backyard offers future potential
- Neatly maintained kitchen complete with freestanding oven
- Both double bedrooms are appointed with built-in wardrobes
- The tidy bathroom includes a combined bath and shower, second  $\mbox{\ensuremath{w/c}}$
- Secure carport, off-street parking, walk to bus transport
- -Walking distance to multiple schools and surrounding parks
- A short drive from Cronulla's beaches and lifestyle attraction

2 📭 1 🔓 3 🗬

Land Size: 645 sqm

View: https://www.singerresidential.com.au/67550

62

Annabelle Young 0468789745