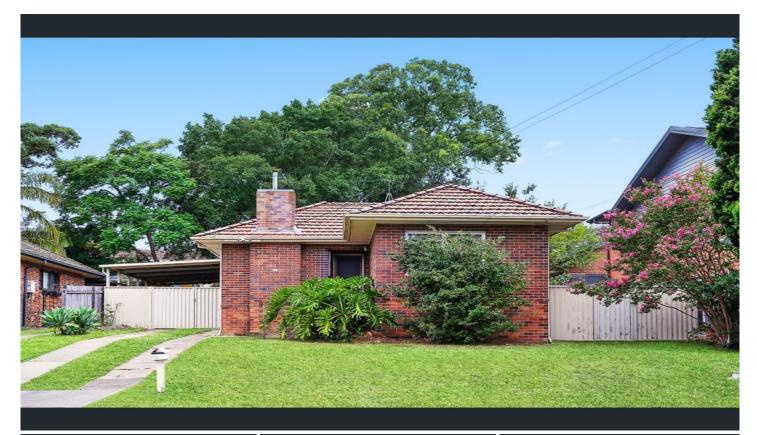

## 22 Montgomery Street Miranda NSW

## 6 MONTH LEASE ONLY

- Light-filled living room plus separate dining and sunroom
- Great sized child-friendly backyard offers future potential
- Neatly maintained kitchen complete with freestanding oven
- Both double bedrooms are appointed with built-in wardrobes
- The tidy bathroom includes a combined bath and shower, second  $\mbox{\ensuremath{w/c}}$
- Secure carport, off-street parking, walk to bus transport
- -Walking distance to multiple schools and surrounding parks
- A short drive from Cronulla's beaches and lifestyle attraction