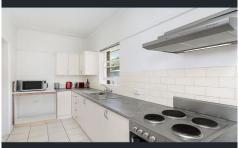

## 6 MONTH LEASE ONLY

- Light-filled living room plus separate dining and sunroom
- Great sized child-friendly backyard offers future potential
- Neatly maintained kitchen complete with freestanding oven
- Both double bedrooms are appointed with built-in wardrobes
- The tidy bathroom includes a combined bath and shower, second  $\mbox{\ensuremath{w/c}}$
- Secure carport, off-street parking, walk to bus transport
- -Walking distance to multiple schools and surrounding parks
- A short drive from Cronulla's beaches and lifestyle attraction