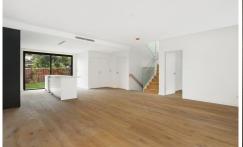

## Features include:

- Spacious and light-filled open plan living and dining area
- Modern kitchen with Caesar stone bench top and Miele appliances
- Private paved and grassed courtyard
- Ducted reverse cycle air conditioning and gas boosted hot water solar